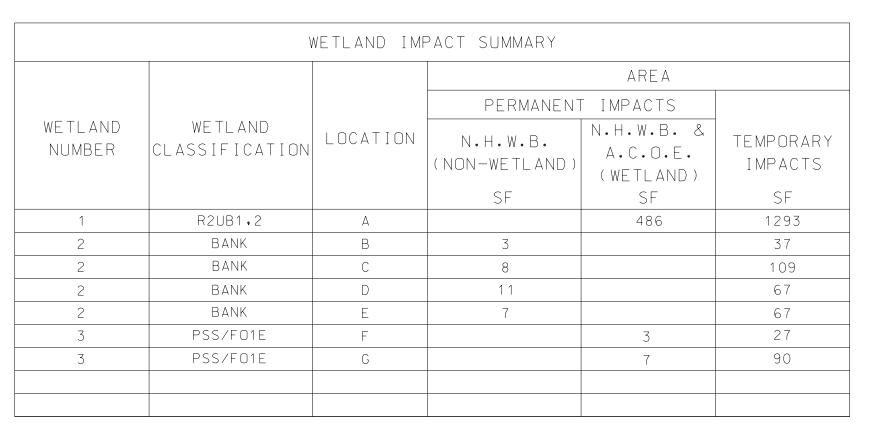

PERMANENT IMPACTS: 825 SF TEMPORARY IMPACTS: 1690 SF

TOTAL IMPACTS: 2515 SF

|          | WETLAND CLASSIFICATION CODES                                                           |
|----------|----------------------------------------------------------------------------------------|
| R2UB1,2  | RIVERINE, LOWER PERENNIAL, UNCONSOLIDATED BOTTOM, COBBLE GRAVEL, SAND                  |
| PSS/F01E | PALUSTRINE, SCRUB-SHRUB/FORESTED, BROAD-LEAVED DECIDUOUS, SEASONALLY FLOODED/SATURATED |
| BANK     |                                                                                        |