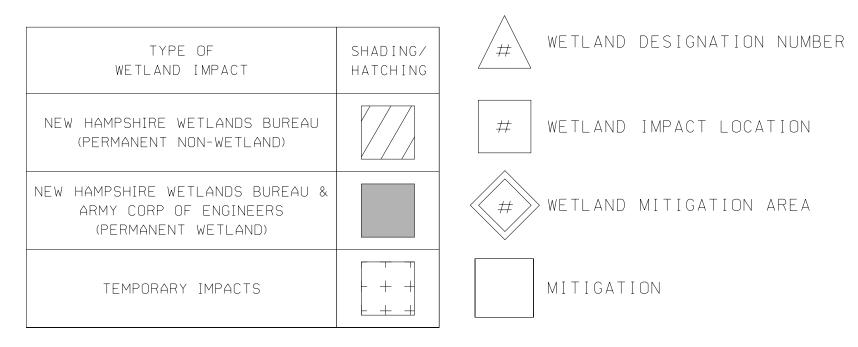

PERMANENT IMPACTS: 825 SF TEMPORARY IMPACTS: 1690 SF

TOTAL IMPACTS: 2515 SF

|          | WETLAND CLASSIFICATION CODES                                                           |
|----------|----------------------------------------------------------------------------------------|
| R2UB1,2  | RIVERINE, LOWER PERENNIAL, UNCONSOLIDATED BOTTOM, COBBLE GRAVEL, SAND                  |
| PSS/F01E | PALUSTRINE, SCRUB-SHRUB/FORESTED, BROAD-LEAVED DECIDUOUS, SEASONALLY FLOODED/SATURATED |
| BANK     |                                                                                        |

## LEGEND





## COFFERDAM DETAILS

NOT TO SCALE

WETLANDS DELINEATED BY A. WEATHERBEE ON 10/2013

| ,        |                                                             |              |            |     |             |                        |      |           |      |                       |  |  |
|----------|-------------------------------------------------------------|--------------|------------|-----|-------------|------------------------|------|-----------|------|-----------------------|--|--|
|          | STATE OF NEW HAMPSHIRE                                      |              |            |     |             |                        |      |           |      |                       |  |  |
|          | DEPARTMENT OF TRANSPORTATION * BUREAU OF BRIDGE MAINTENANCE |              |