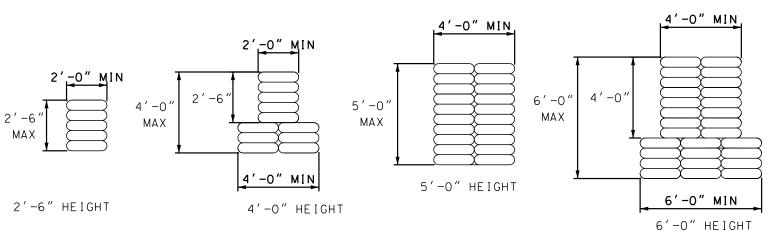

## COFFERDAM DETAILS

NOT TO SCALE

WETLANDS DELINEATED BY A. WEATHERBEE ON 10/2013

| ,        |                                                             |              |            |     |             |                        |      |           |      |                       |  |  |
|----------|-------------------------------------------------------------|--------------|------------|-----|-------------|------------------------|------|-----------|------|-----------------------|--|--|
|          | STATE OF NEW HAMPSHIRE                                      |              |            |     |             |                        |      |           |      |                       |  |  |
|          | DEPARTMENT OF TRANSPORTATION * BUREAU OF BRIDGE MAINTENANCE |              |            |     |             |                        |      |           |      |                       |  |  |
|          | TOWN SUTTON BRIDGE NO. 112/126 STATE PROJECT 40501          |              |            |     |             |                        |      |           |      |                       |  |  |
|          | LOCATION WADLEIGH HILL ROAD OVER KEZAR LAKE OUTLET          |              |            |     |             |                        |      |           |      |                       |  |  |
|          | WETLAND IMPACTS                                             |              |            |     |             |                        |      |           |      |                       |  |  |
|          | REVISIONS AF                                                | ΓER PROPOSAL |            | BY  | DATE        |                        |      | BY        | DATE | 1 OF 1                |  |  |
|          |                                                             |              | DESIGNED   | ANW | 3/15/16     | 6 CHECKED<br>6 CHECKED |      |           |      | FILE NUMBER<br>SUTTON |  |  |
|          |                                                             |              | DRAWN      | ANW | 3/15/16     |                        |      |           |      |                       |  |  |
| •        |                                                             |              | QUANTITIES |     |             | CHECKED                |      |           |      | 112/126               |  |  |
| ET SCALE |                                                             |              | ISSUE DATE |     | FISCAL YEAR |                        | CREW | SHEET NO. |      | TOTAL SHEETS          |  |  |