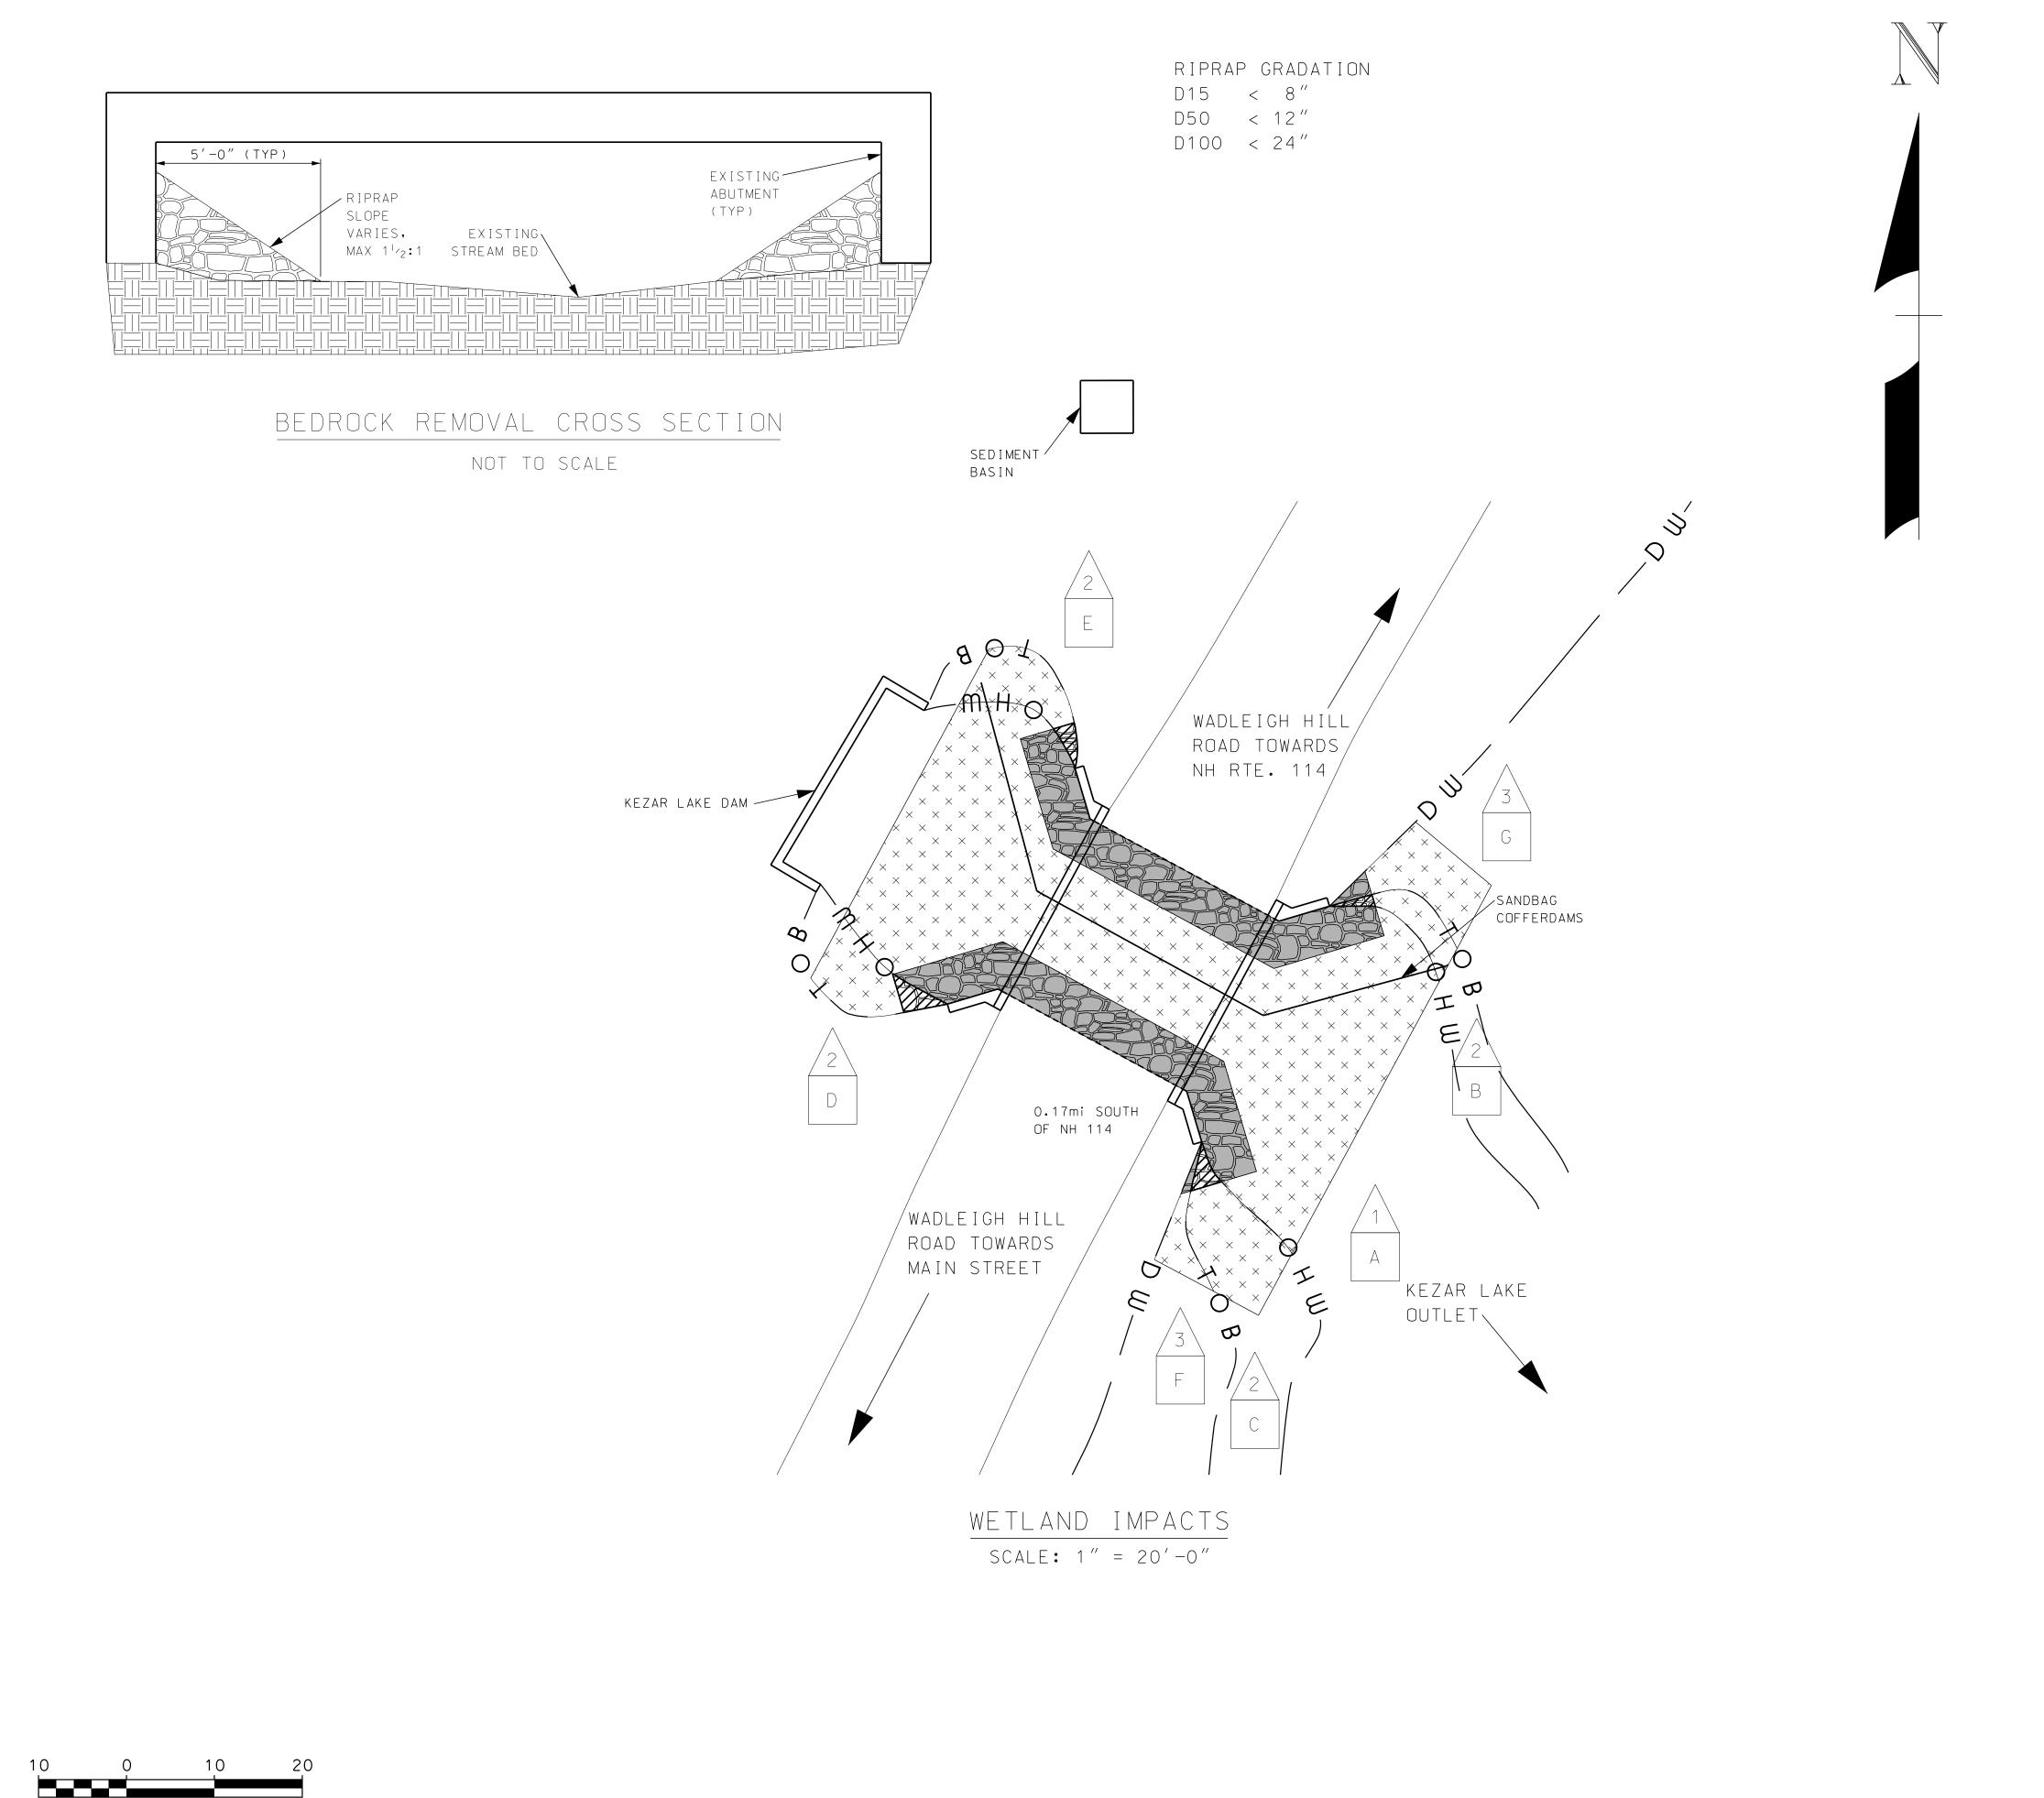

## COFFERDAM DETAILS

NOT TO SCALE

WETLANDS DELINEATED BY A. WEATHERBEE ON 10/2013

| ,        |                                                             |              |            |     |             |                        |      |           |      |                       |  |  |
|----------|-------------------------------------------------------------|--------------|------------|-----|-------------|------------------------|------|-----------|------|-----------------------|--|--|
|          | STATE OF NEW HAMPSHIRE                                      |              |            |     |             |                        |      |           |      |                       |  |  |
|          | DEPARTMENT OF TRANSPORTATION * BUREAU OF BRIDGE MAINTENANCE |              |            |     |             |                        |      |           |      |                       |  |  |
|          | TOWN SUTTON BRIDGE NO. 112/126 STATE PROJECT 40501          |              |            |     |             |                        |      |           |      |                       |  |  |
|          | LOCATION WADLEIGH HILL ROAD OVER KEZAR LAKE OUTLET          |              |            |     |             |                        |      |           |      |                       |  |  |
|          | WETLAND IMPACTS                                             |              |            |     |             |                        |      |           |      |                       |  |  |
|          | REVISIONS AF                                                | ΓER PROPOSAL |            | BY  | DATE        |                        |      | BY        | DATE | 1 OF 1                |  |  |
|          |                                                             |              | DESIGNED   | ANW | 3/15/16     | 6 CHECKED<br>6 CHECKED |      |           |      | FILE NUMBER<br>SUTTON |  |  |
|          |                                                             |              | DRAWN      | ANW | 3/15/16     |                        |      |           |      |                       |  |  |
| •        |                                                             |              | QUANTITIES |     |             | CHECKED                |      |           |      | 112/126               |  |  |
| ET SCALE |                                                             |              | ISSUE DATE |     | FISCAL YEAR |                        | CREW | SHEET NO. |      | TOTAL SHEETS          |  |  |