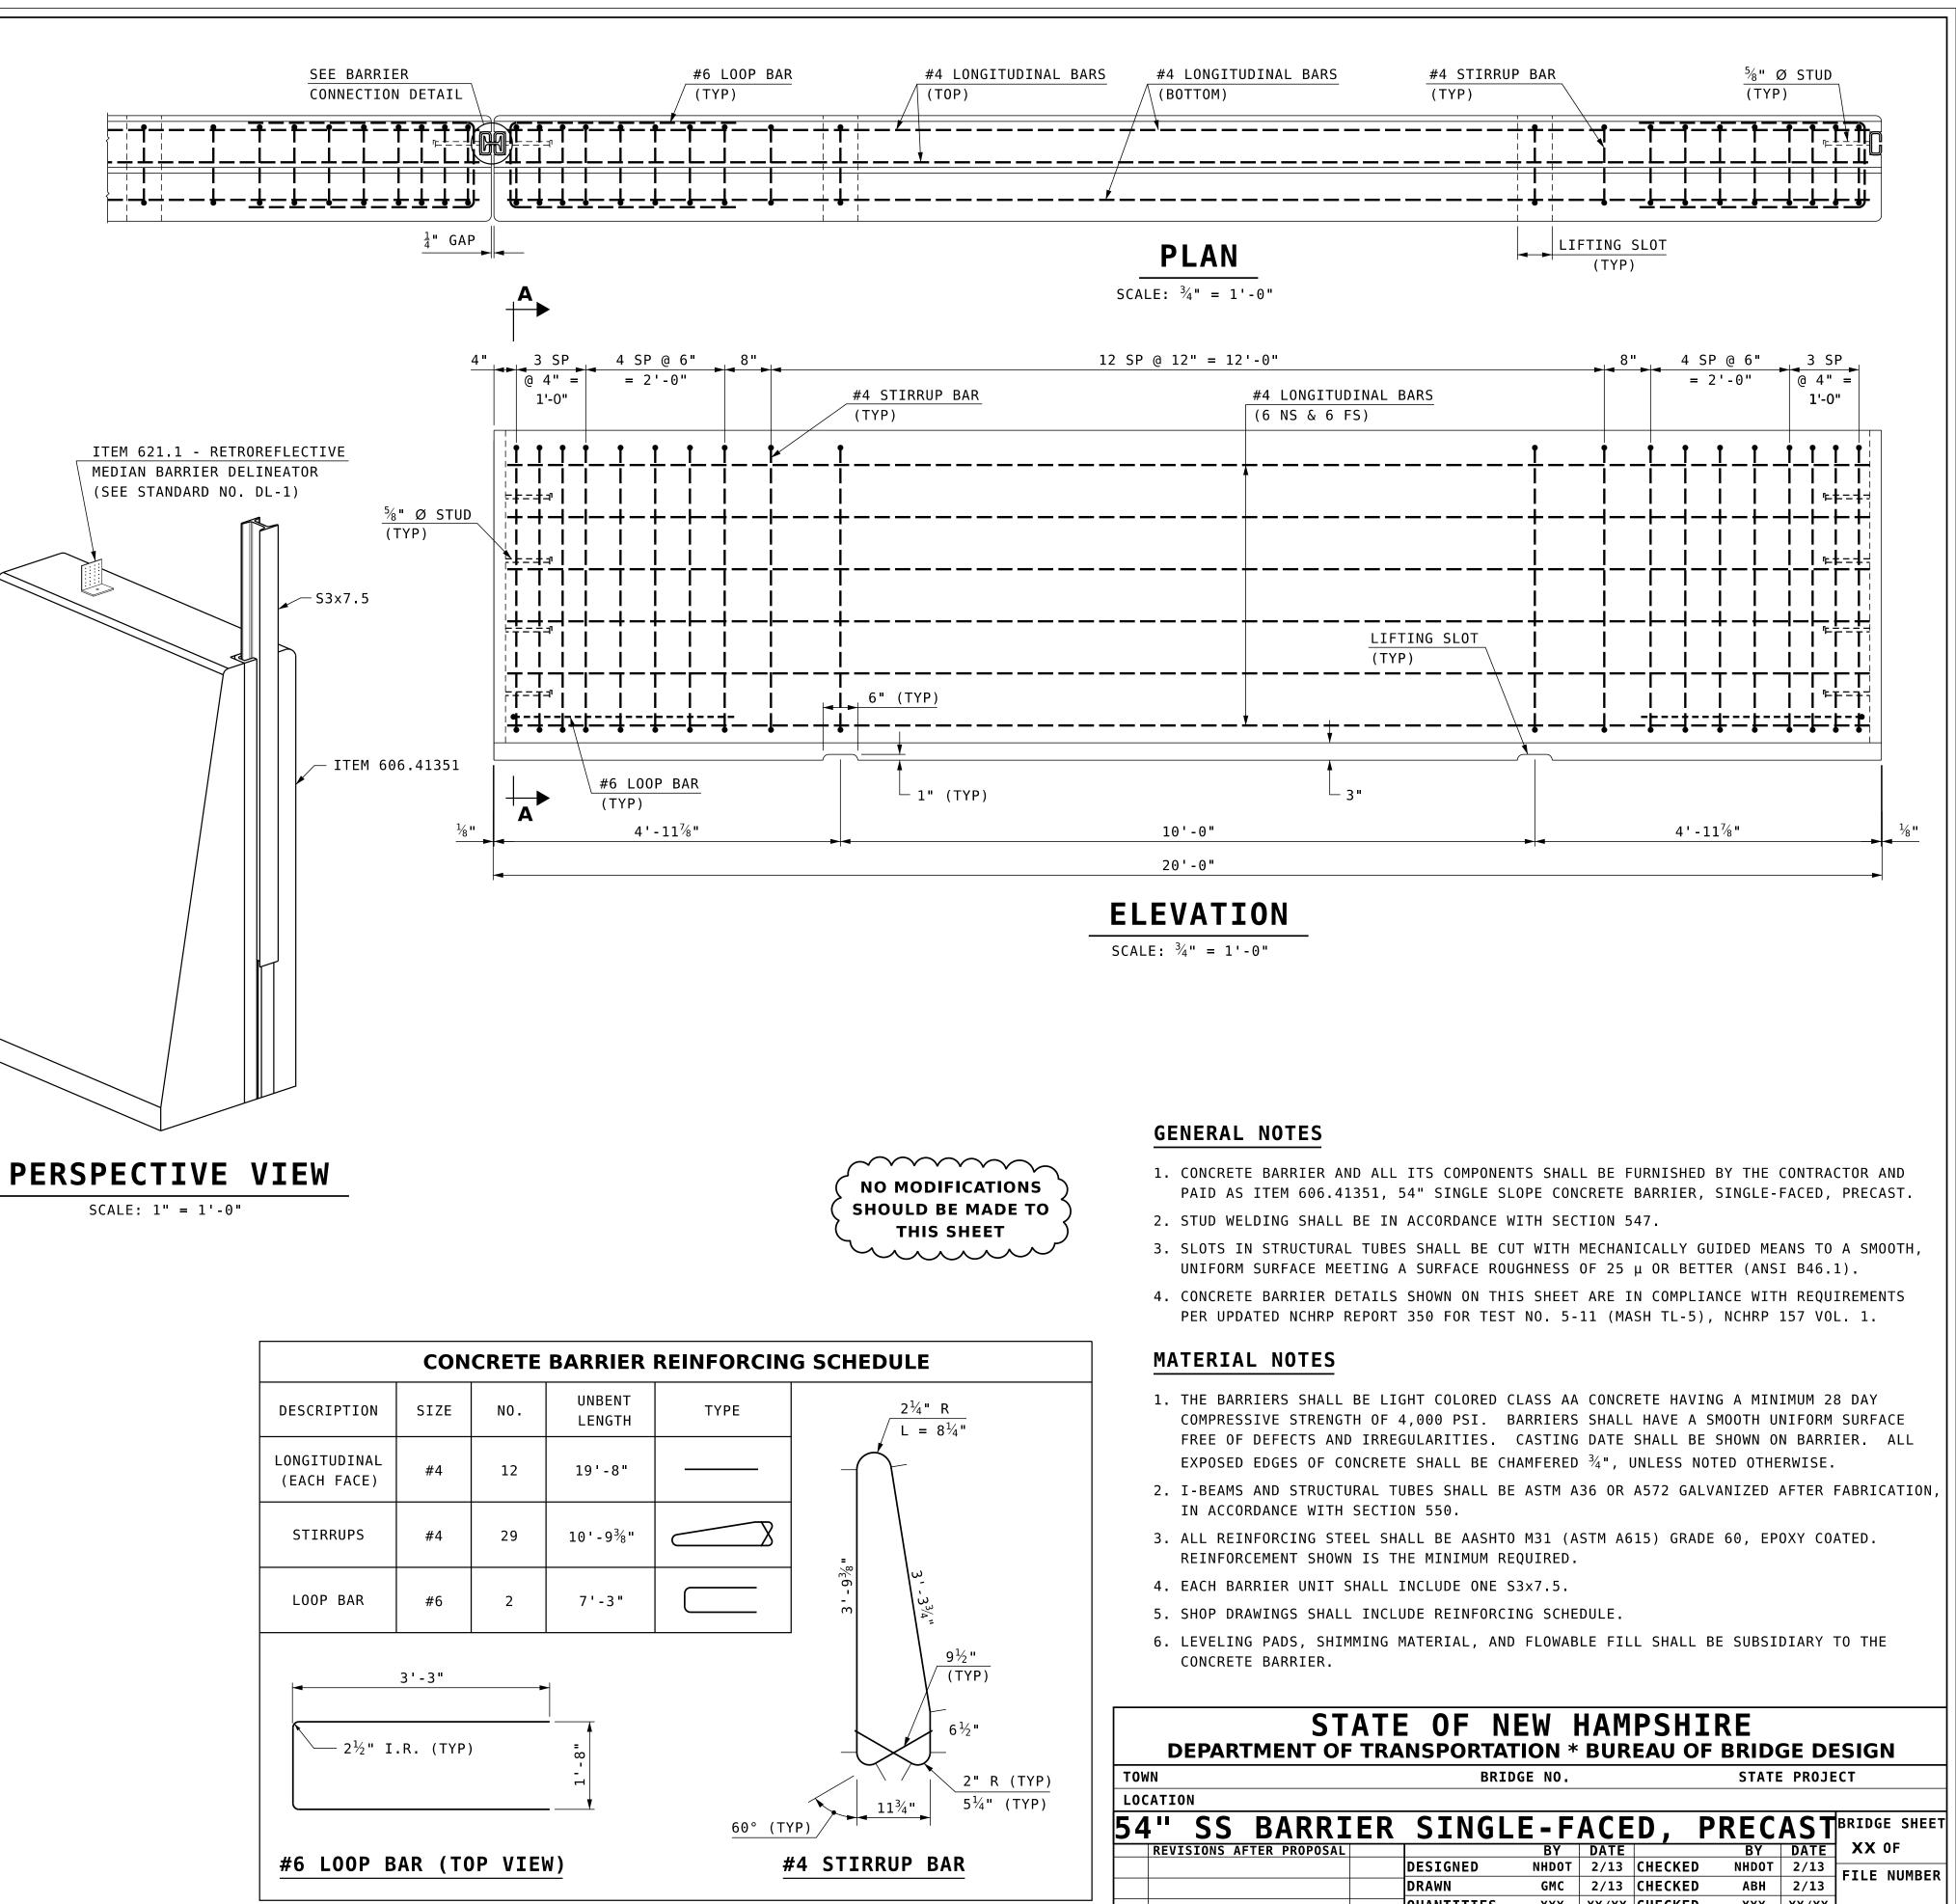

| 2 <sup>1</sup> / <sub>2</sub> " I.R. (TYP) | 6 <sup>1</sup> / <sub>2</sub> " |              |                                     | STATE OF NEW HAMPSHIRE<br>DEPARTMENT OF TRANSPORTATION * BUREAU OF BRIDGE DESIGN |              |         |             |         |               |         |        |              |
|--------------------------------------------|---------------------------------|--------------|-------------------------------------|----------------------------------------------------------------------------------|--------------|---------|-------------|---------|---------------|---------|--------|--------------|
| i                                          | 2" R (TYP)                      |              |                                     | TOWN BRIDGE NO.                                                                  |              |         |             |         | STATE PROJECT |         |        |              |
|                                            |                                 | 113/4" 5     | <sup>1</sup> ⁄ <sub>4</sub> " (TYP) | LOCATION                                                                         |              |         |             |         |               |         |        |              |
|                                            | 60° (T)                         |              |                                     | 54" SS                                                                           | BARRIE       | R SIN   | GLE-I       | FACE    | ED, P         | REC     | AST    |              |
|                                            | #4 STIRRUP BAR                  |              |                                     | REVISIONS AF                                                                     | TER PROPOSAL |         | BY          | DATE    | -             | BY      | DATE   | XX OF        |
| OP BAR (TOP VIEW)                          |                                 |              |                                     |                                                                                  |              | DESIGNE | NHDO        | T 2/13  | CHECKED       | NHDOT   | 2/13   | FILE NUMBER  |
|                                            | -                               |              |                                     |                                                                                  |              | DRAWN   | GMC         | 2/13    | CHECKED       | ABH     | 2/13   | TILL NORDER  |
|                                            |                                 |              |                                     |                                                                                  |              | QUANTIT | ES XXX      | XX/XX   | CHECKED       | XXX     | XX/XX  |              |
|                                            | SUBDIRECTORY                    | .DGN LOCATOR | SHEET SCALE                         |                                                                                  |              | ISSUE D | ATE 9/20/13 | FEDERAL | PROJECT       | NO. SHE | ET NO. | TOTAL SHEETS |
|                                            | PIER PROTECTION                 | 54SF-BARRIER | AS NOTED                            |                                                                                  |              | REV. DA | TE 8/4/15   |         |               |         |        |              |