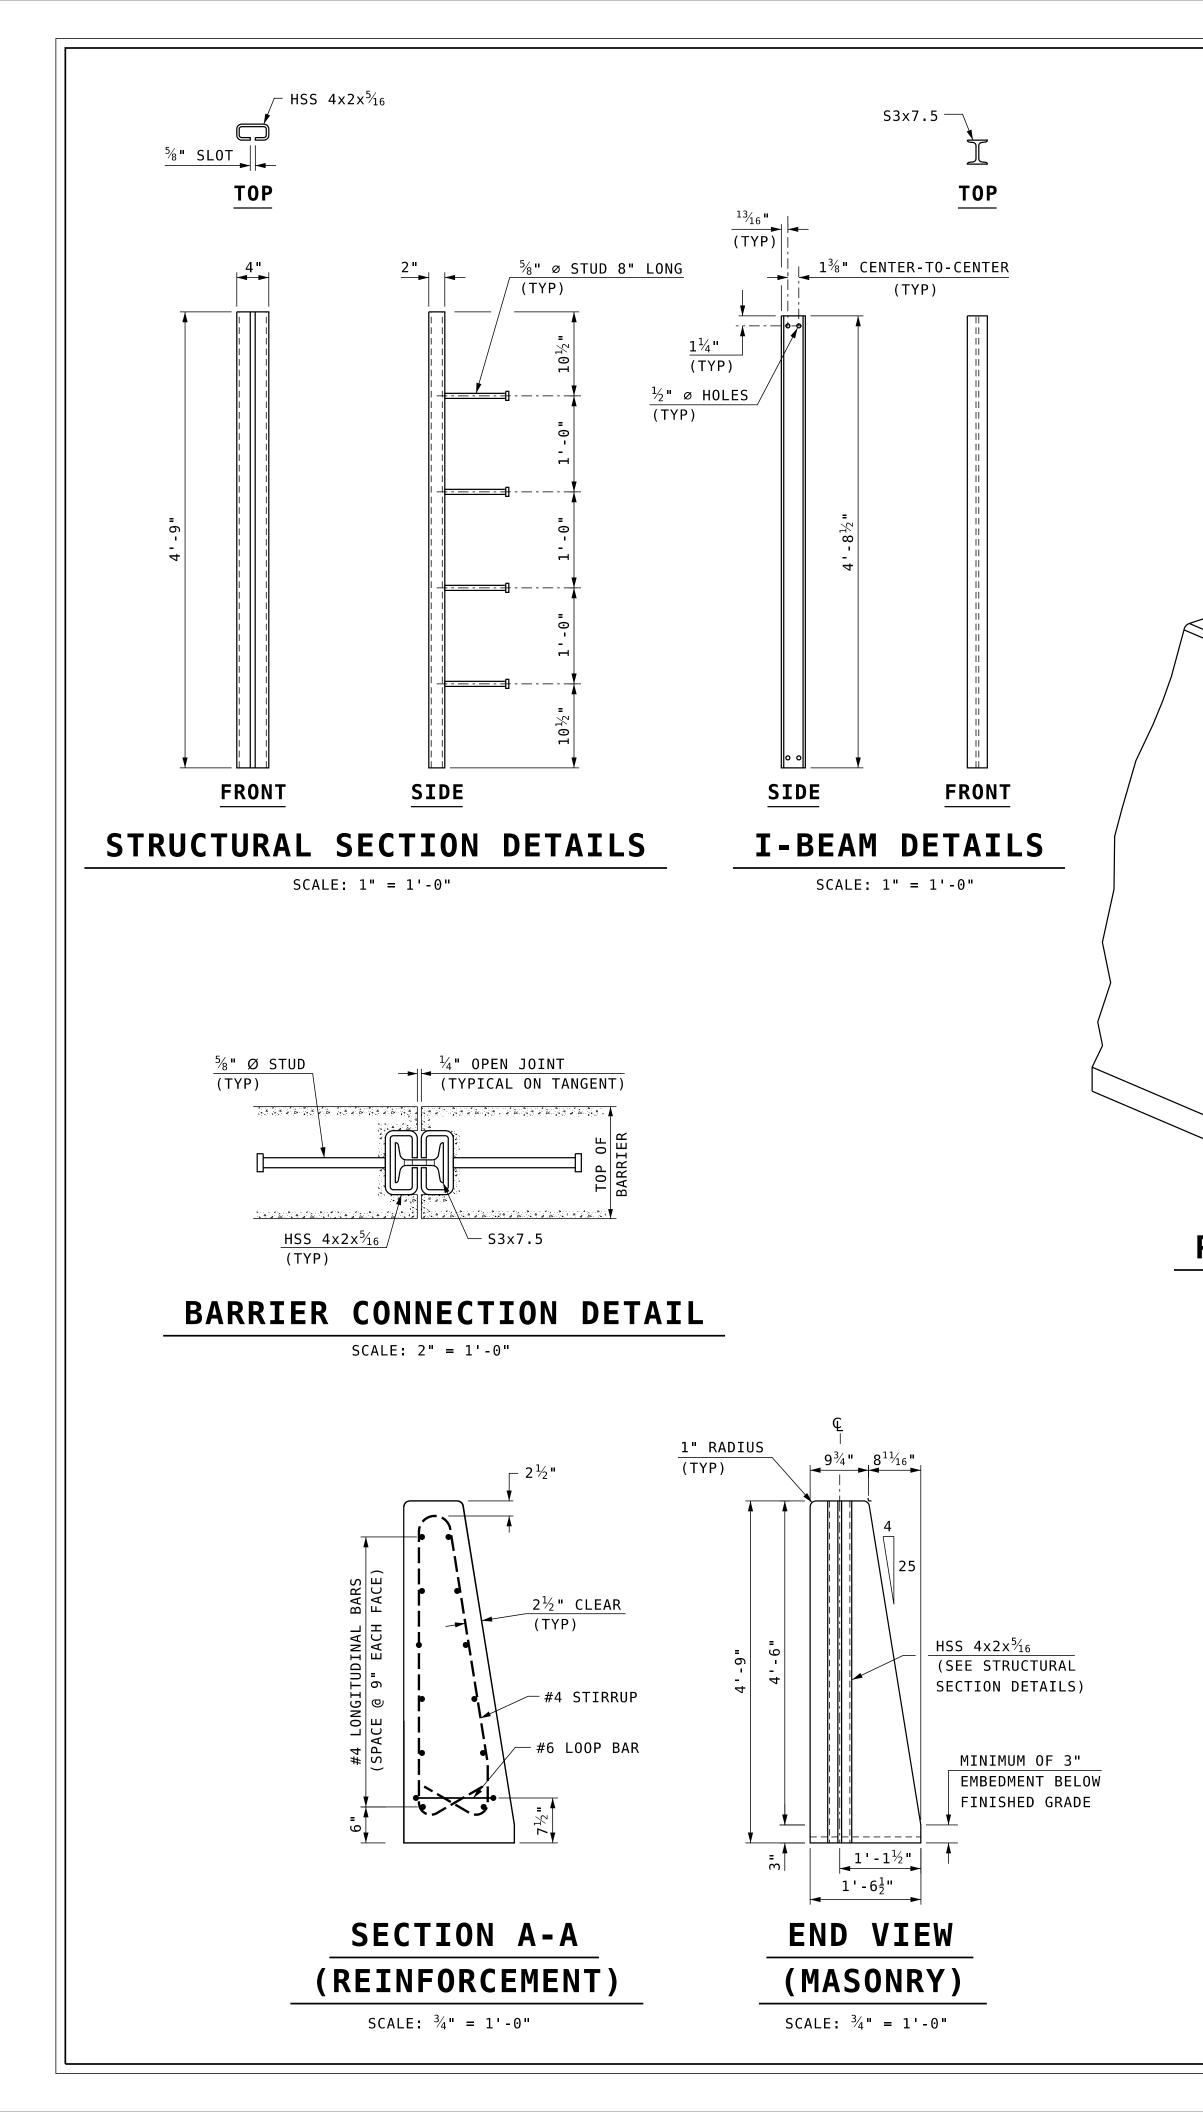

| 2 <sup>1</sup> / <sub>2</sub> " I.R. (TYP) | 6 <sup>1</sup> / <sub>2</sub> " |              |                                     | STATE OF NEW HAMPSHIRE<br>DEPARTMENT OF TRANSPORTATION * BUREAU OF BRIDGE DESIGN |              |         |             |         |               |         |        |              |
|--------------------------------------------|---------------------------------|--------------|-------------------------------------|----------------------------------------------------------------------------------|--------------|---------|-------------|---------|---------------|---------|--------|--------------|
| i                                          | 2" R (TYP)                      |              |                                     | TOWN BRIDGE NO.                                                                  |              |         |             |         | STATE PROJECT |         |        |              |
|                                            |                                 | 113/4" 5     | <sup>1</sup> ⁄ <sub>4</sub> " (TYP) | LOCATION                                                                         |              |         |             |         |               |         |        |              |
|                                            | 60° (T)                         |              |                                     | 54" SS                                                                           | BARRIE       | R SIN   | GLE-I       | FACE    | ED, P         | REC     | AST    |              |
|                                            | #4 STIRRUP BAR                  |              |                                     | REVISIONS AF                                                                     | TER PROPOSAL |         | BY          | DATE    | -             | BY      | DATE   | XX OF        |
| OP BAR (TOP VIEW)                          |                                 |              |                                     |                                                                                  |              | DESIGNE | NHDO        | T 2/13  | CHECKED       | NHDOT   | 2/13   | FILE NUMBER  |
|                                            | -                               |              |                                     |                                                                                  |              | DRAWN   | GMC         | 2/13    | CHECKED       | ABH     | 2/13   | TILL NORDER  |
|                                            |                                 |              |                                     |                                                                                  |              | QUANTIT | ES XXX      | XX/XX   | CHECKED       | XXX     | XX/XX  |              |
|                                            | SUBDIRECTORY                    | .DGN LOCATOR | SHEET SCALE                         |                                                                                  |              | ISSUE D | ATE 9/20/13 | FEDERAL | PROJECT       | NO. SHE | ET NO. | TOTAL SHEETS |
|                                            | PIER PROTECTION                 | 54SF-BARRIER | AS NOTED                            |                                                                                  |              | REV. DA | TE 8/4/15   |         |               |         |        |              |