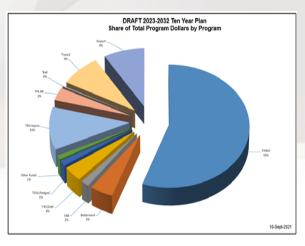

- The Rainbow chart above uses colors to identify sources of funding.
- The pie chart to the left provides a quick glance at how much of the total program is represented by each source.
- Most funding sources are limited to certain eligible activities.