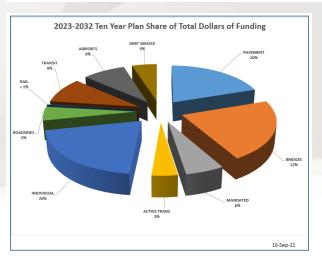

<sup>&</sup>quot; Dollars include indirect costs and inflation (2.8%)

<sup>&</sup>quot; Totals adjusted in Individual years to account for estimated bridge work

- All TYP projects are associated with improvement types.
- The chart above shows the investment by improvement type/year.
- The pie chart to the left displays the share of the total investment by type in the overall TYP.