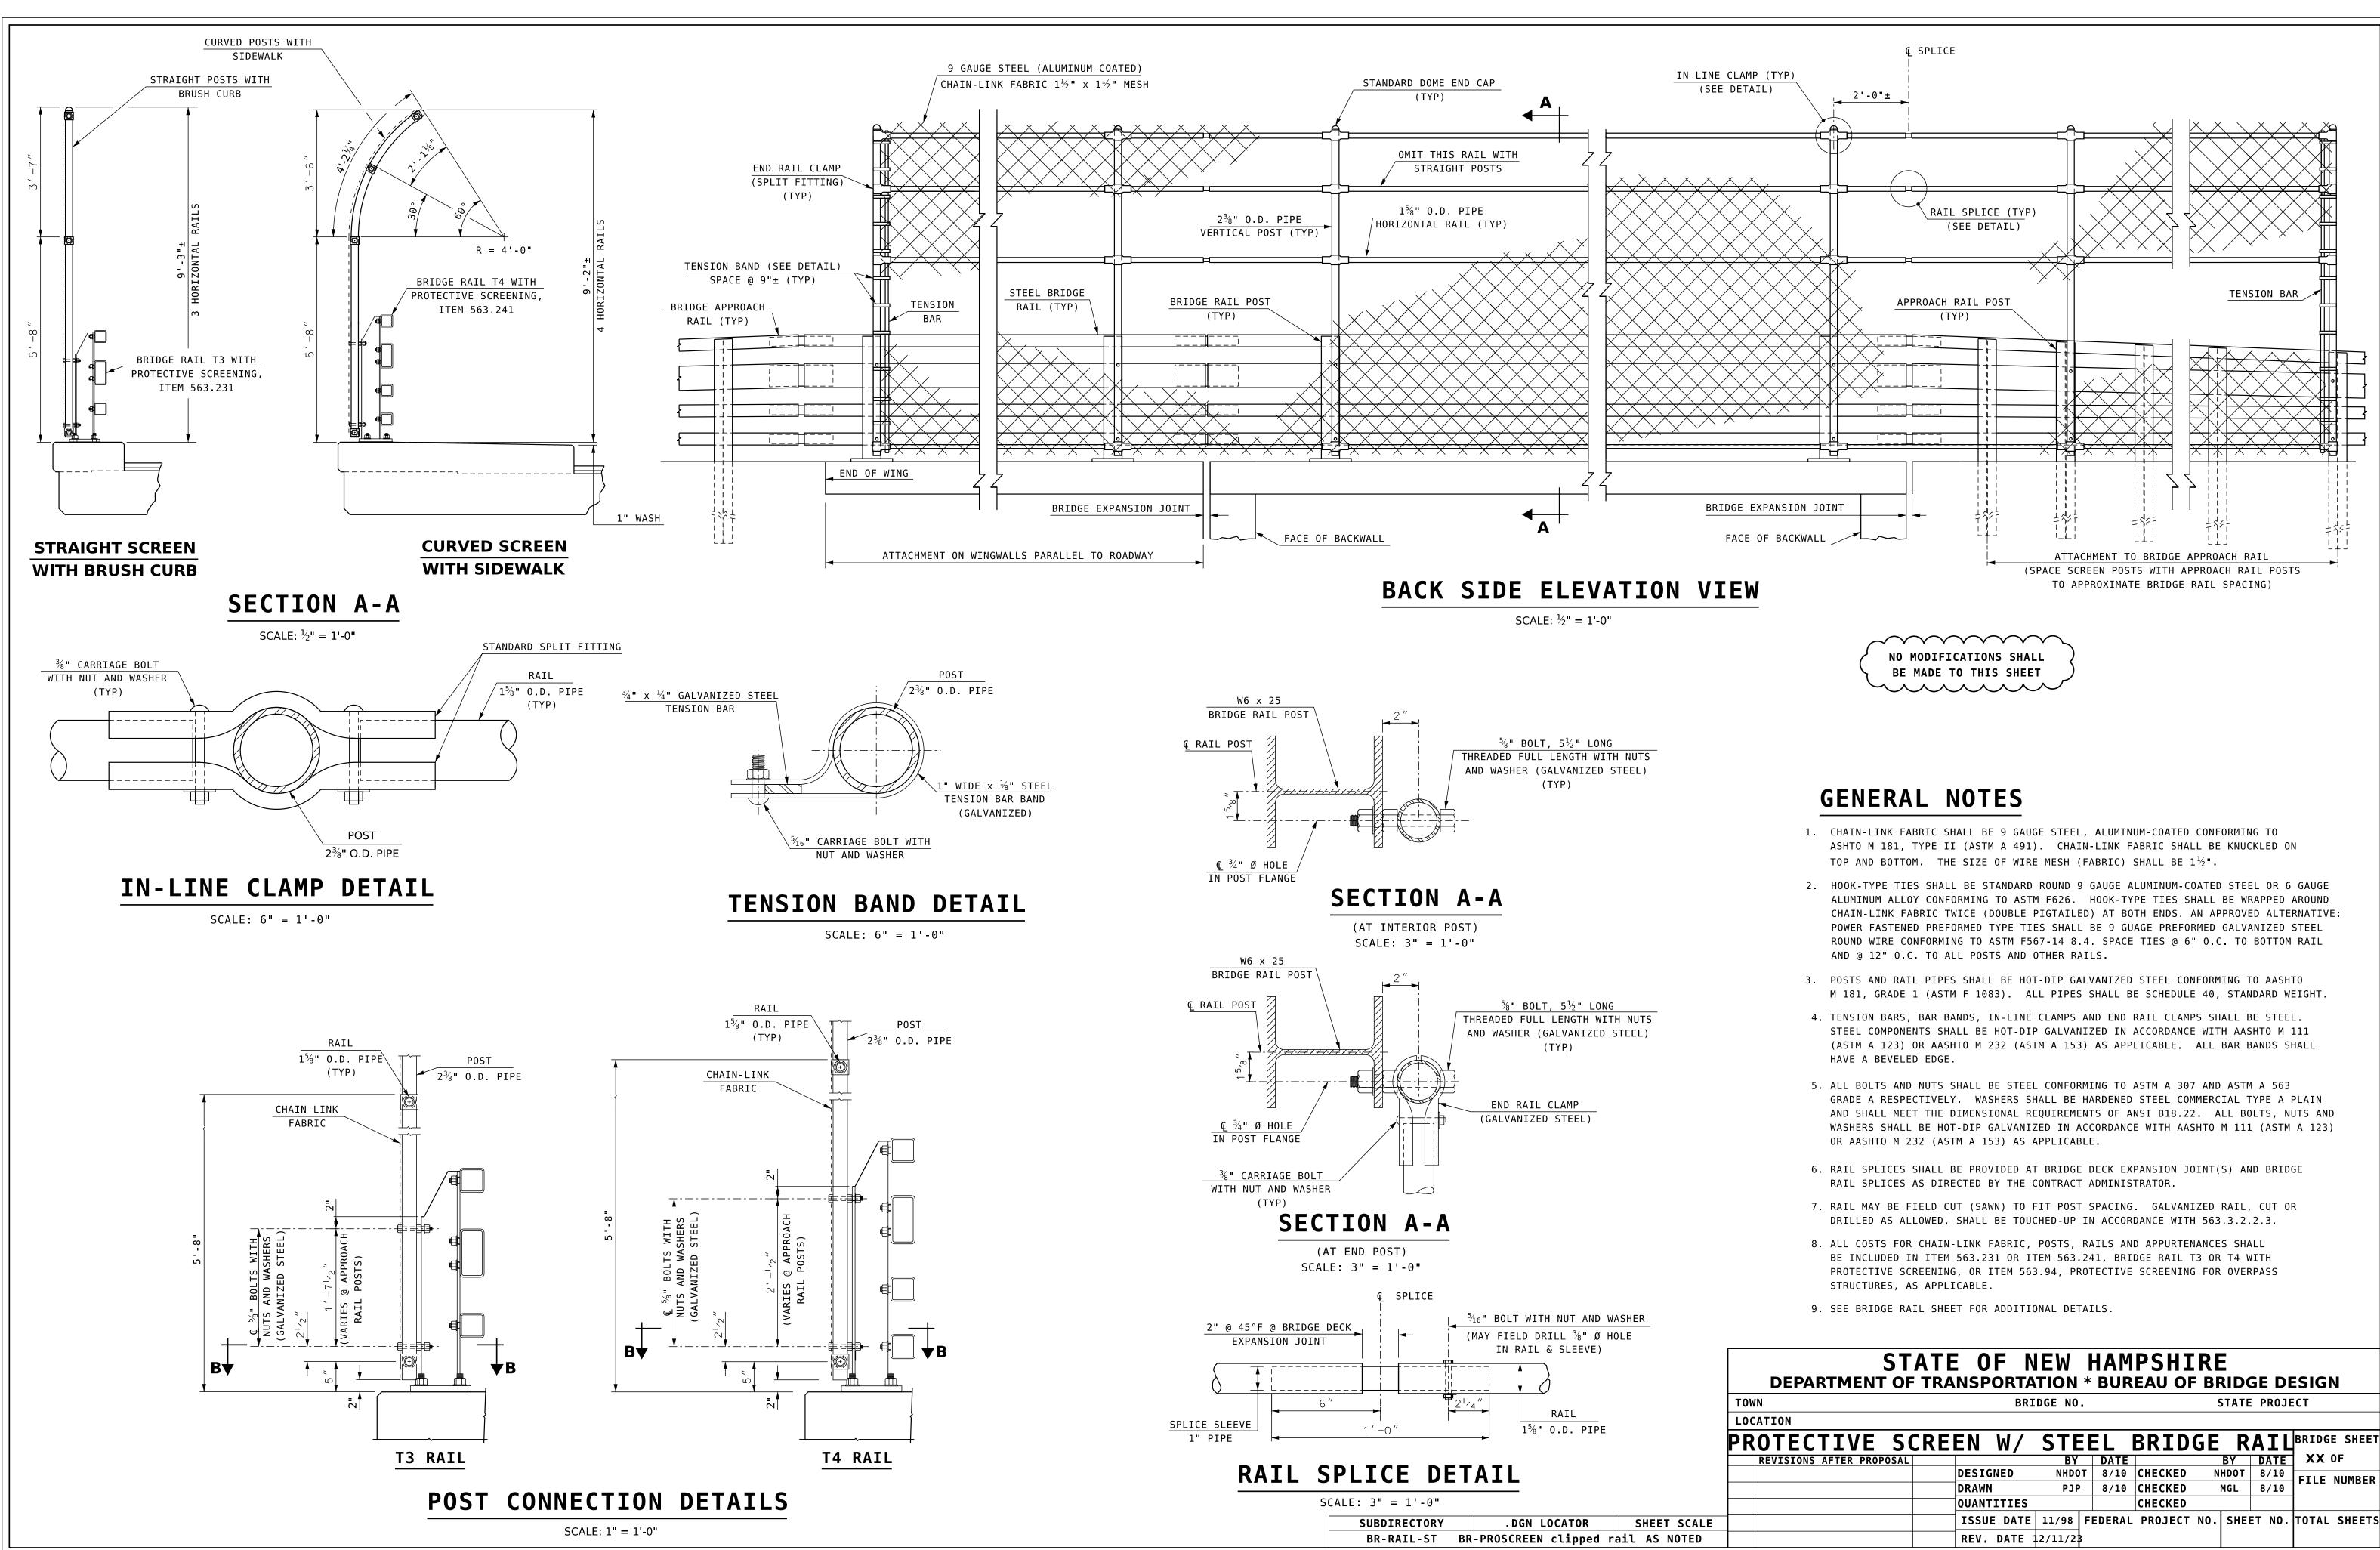

|                                                               | ATE OF N   |            |               |         |         |        |               |        |
|---------------------------------------------------------------|------------|------------|---------------|---------|---------|--------|---------------|--------|
| <b>DEPARTMENT OF TRANSPORTATION * BUREAU OF BRIDGE DESIGN</b> |            |            |               |         |         |        |               |        |
|                                                               | BR         | IDGE NO.   | STATE PROJECT |         |         |        |               |        |
| ION                                                           |            |            |               |         |         |        |               |        |
| TECTIVE SCREEN W/ STEEL BRIDGE RAIL BRIDGE SHEET              |            |            |               |         |         |        |               |        |
| EVISIONS AFTER PROPOSAL                                       |            | BY         | DATE          |         | BY      | DATE   | <b>  XX</b> ( | 0F     |
|                                                               | DESIGNED   | NHDOT      | 8/10          | CHECKED | NHDOT   | 8/10   | ETIE          | NUMBER |
|                                                               | DRAWN      | РЈР        | 8/10          | CHECKED | MGL     | 8/10   |               | NONDER |
|                                                               | QUANTITIES | QUANTITIES |               | CHECKED |         |        |               |        |
|                                                               | ISSUE DATE | 11/98 F    | EDERAL        | PROJECT | NO. SHE | ET NO. | TOTAL         | SHEETS |
|                                                               |            | 12/11/20   |               |         |         |        |               |        |