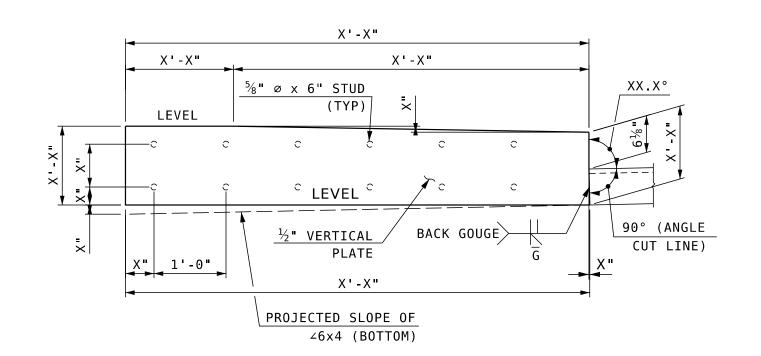

#### X'-X" X ' - X " X'-X" 5/8 " Ø x 6 " STUD (TYP) LEVEL <sup>o</sup> LEVEL 90° (ANGLE ½" VERTICAL CUT LINE) 1'-0" X" X'-X" PROJECTED SLOPE OF ∠6x4 (BOTTOM)

### SECTION C-C PLATE

(ABUTMENT SIDE ) SCALE:  $\frac{3}{4}$ " = 1'-0"

PROJECTED SLOPE OF ∠6x4 (B0TT0M)

## SECTION F-F PLATE

(ABUTMENT SIDE ) SCALE:  $\frac{3}{4}$ " = 1'-0"