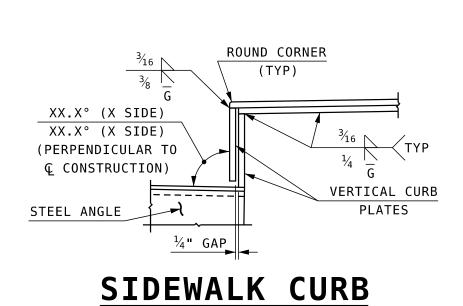

## SECTION F-F PLATE

(ABUTMENT SIDE ) SCALE:  $\frac{3}{4}$ " = 1'-0"

# SECTION D-D PLATE

(DECK SIDE) SCALE:  $\frac{3}{4}$ " = 1'-0"

### SECTION G-G PLATE

(DECK SIDE) SCALE:  $\frac{3}{4}$ " = 1'-0"

NOT TO SCALE

**SUBDIRECTORY** 

**EXPANSION JOINTS** 

COMP-SEAL-SW

**AS NOTED** 