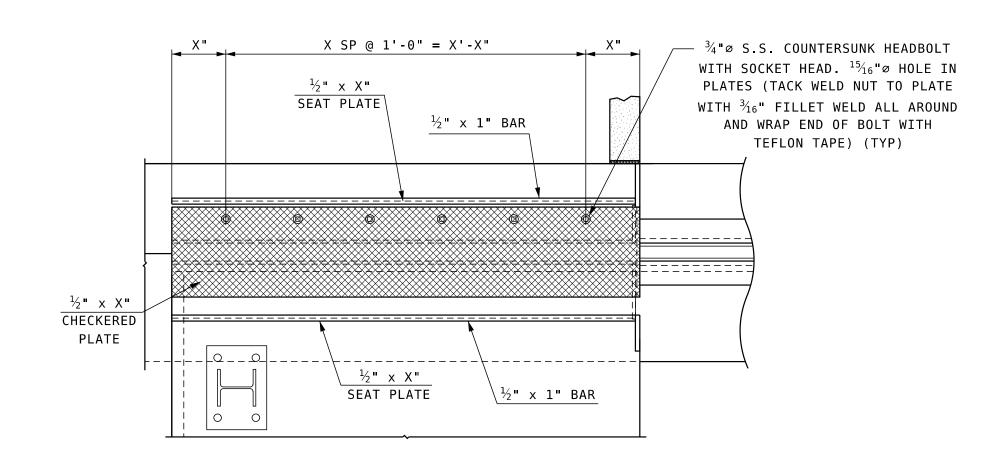

#### X'-X" X ' - X " X'-X" 5/8 " Ø x 6 " STUD (TYP) LEVEL <sup>o</sup> LEVEL 90° (ANGLE ½" VERTICAL CUT LINE) 1'-0" X" X'-X" PROJECTED SLOPE OF ∠6x4 (BOTTOM)

### SECTION C-C PLATE

(ABUTMENT SIDE ) SCALE:  $\frac{3}{4}$ " = 1'-0"



PROJECTED SLOPE OF ∠6x4 (B0TT0M)

## SECTION F-F PLATE

(ABUTMENT SIDE ) SCALE:  $\frac{3}{4}$ " = 1'-0"



# SECTION D-D PLATE

(DECK SIDE) SCALE:  $\frac{3}{4}$ " = 1'-0"



### SECTION G-G PLATE

(DECK SIDE) SCALE:  $\frac{3}{4}$ " = 1'-0"



NOT TO SCALE

**SUBDIRECTORY** 

**EXPANSION JOINTS** 

COMP-SEAL-SW

**AS NOTED** 



### SIDEWALK UPPER ASSEMBLY

SCALE:  $\frac{3}{4}$ " = 1'-0"



### SIDEWALK LOWER ASSEMBLY

SCALE:  $\frac{3}{4}$ " = 1'-0"

|              |             | STATE OF NEW HAMPSHIRE                                 |    |            |       |          |             |      |                |              |
|--------------|-------------|--------------------------------------------------------|----|------------|-------|----------|-------------|------|----------------|--------------|
|              |             | DEPARTMENT OF TRANSPORTATION * BUREAU OF BRIDGE DESIGN |    |            |       |          |             |      |                |              |
|              |             | TOWN BRIDGE NO. STATE PR                               |    |            |       | TATE PRO | DJECT       |