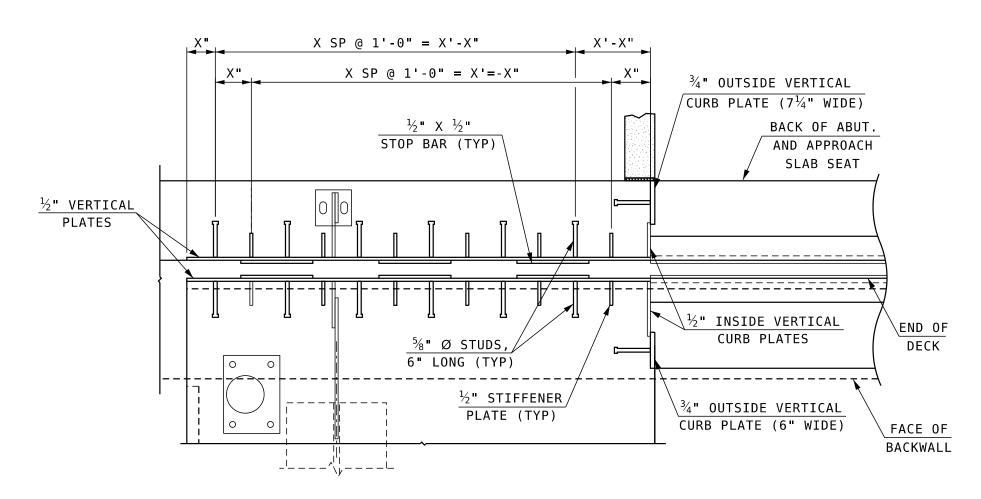

### SIDEWALK LOWER ASSEMBLY

SCALE:  $\frac{3}{4}$ " = 1'-0"

|              |             | STATE OF NEW HAMPSHIRE                                 |    |            |       |          |             |      |                |              |
|--------------|-------------|--------------------------------------------------------|----|------------|-------|----------|-------------|------|----------------|--------------|
|              |             | DEPARTMENT OF TRANSPORTATION * BUREAU OF BRIDGE DESIGN |    |            |       |          |             |      |                |              |
|              |             | TOWN BRIDGE NO. STATE PR                               |    |            |       | TATE PRO | DJECT       |      |                |              |
|              |             | LOCATION                                               |    |            |       |          |             |      |                |              |
|              |             | COMPRESSION                                            | SE | AL EXF     | ). J  | OIN      | T (2        | 0F   | 2)             | BRIDGE SHEET |
|              |             | REVISIONS AFTER PROPOSAL                               |    |            | BY    | DATE     |             | BY   | DATE           | OF           |
|              |             |                                                        |    | DESIGNED   | NHDOT | 9/87     | CHECKED     | NHDO | 7 9/8 <b>7</b> | FILE NUMBER  |
|              |             |                                                        |    | DRAWN      | PJP   | 4/13     | CHECKED     | ABH  | 4/13           |              |
|              |             |                                                        |    | QUANTITIES | XXX   | XX/XX    | CHECKED     | XXX  | XX/XX          |              |
| .DGN LOCATOR | SHEET SCALE |                                                        |    | ISSUE DATE | 9/87  | FEDERAL  | PROJECT NO. | S    | HEET NO.       | TOTAL SHEETS |