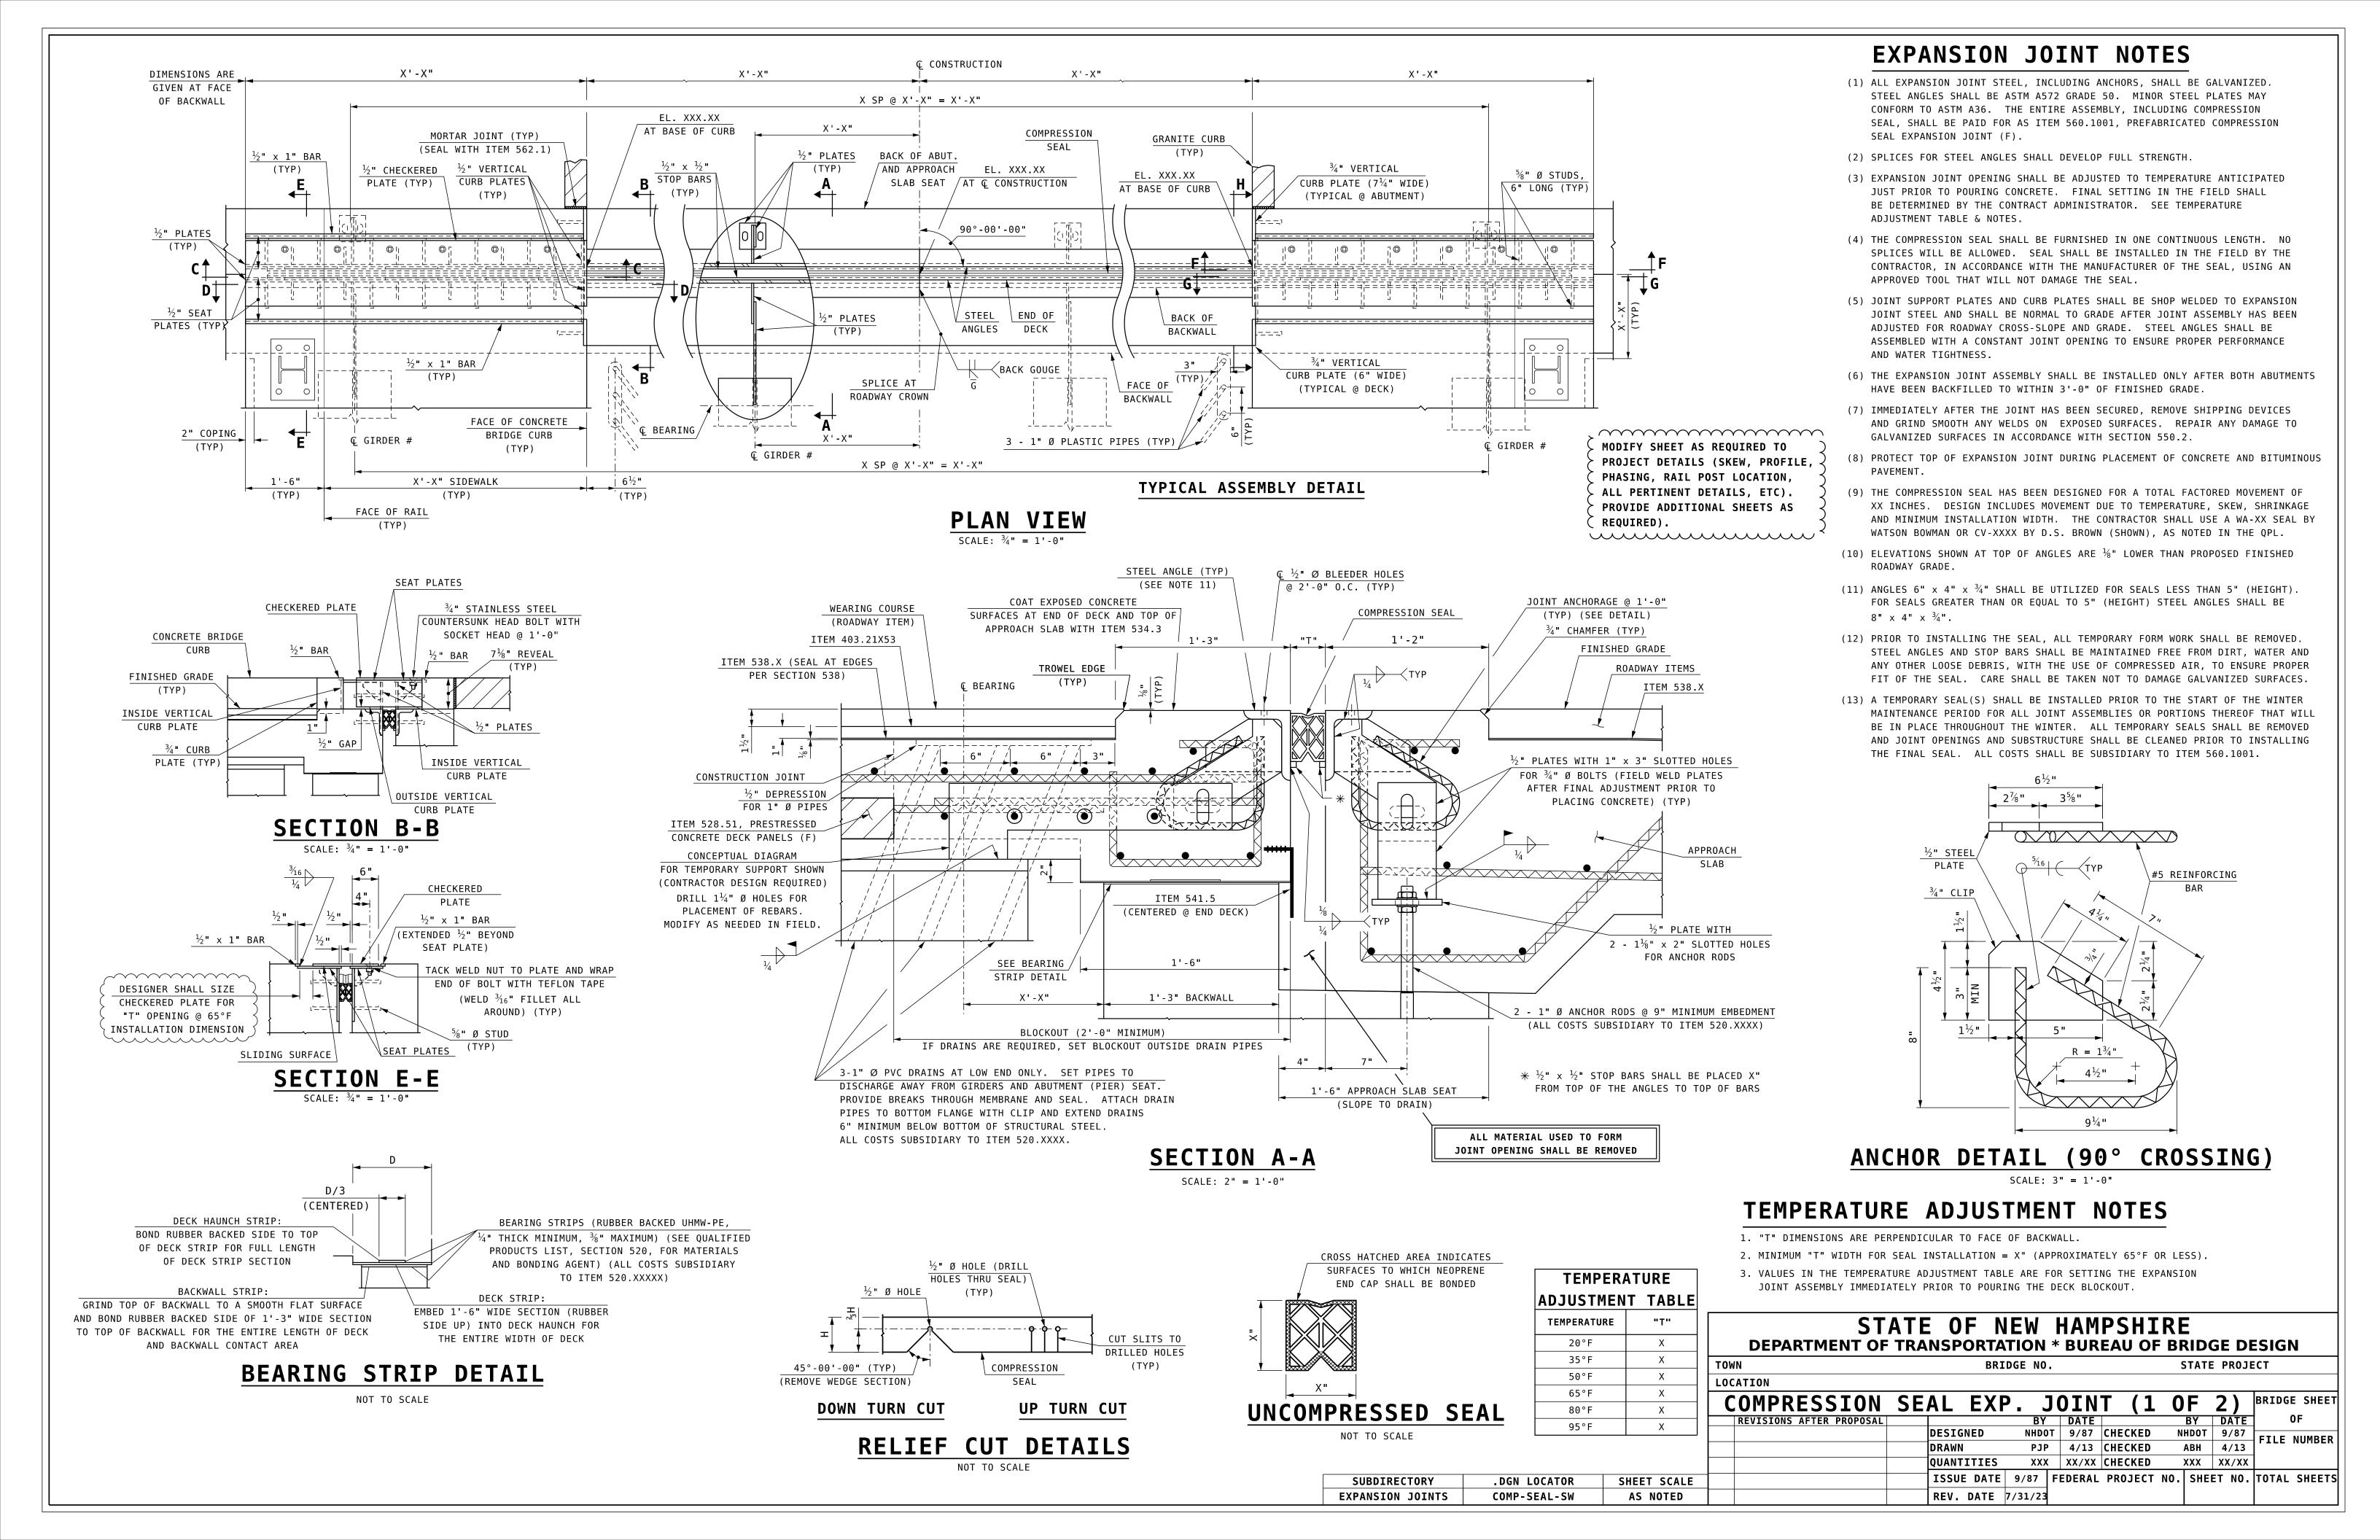

#### X'-X" X ' - X " X'-X" 5/8 " Ø x 6 " STUD (TYP) LEVEL <sup>o</sup> LEVEL 90° (ANGLE ½" VERTICAL CUT LINE) 1'-0" X" X'-X" PROJECTED SLOPE OF ∠6x4 (BOTTOM)

### SECTION C-C PLATE

(ABUTMENT SIDE ) SCALE:  $\frac{3}{4}$ " = 1'-0"

PROJECTED SLOPE OF ∠6x4 (B0TT0M)

## SECTION F-F PLATE

(ABUTMENT SIDE ) SCALE:  $\frac{3}{4}$ " = 1'-0"