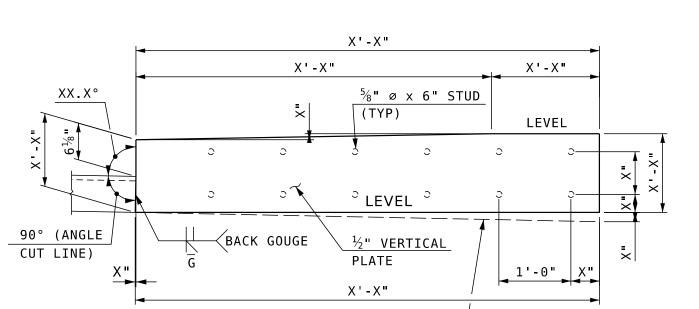

#### X'-X" X ' - X " X'-X" 5/8 " Ø x 6 " STUD (TYP) LEVEL <sup>o</sup> LEVEL 90° (ANGLE ½" VERTICAL CUT LINE) 1'-0" X" X'-X" PROJECTED SLOPE OF ∠6x4 (BOTTOM)

### SECTION C-C PLATE

(ABUTMENT SIDE ) SCALE:  $\frac{3}{4}$ " = 1'-0"



PROJECTED SLOPE OF ∠6x4 (B0TT0M)

## SECTION F-F PLATE

(ABUTMENT SIDE ) SCALE:  $\frac{3}{4}$ " = 1'-0"



# SECTION D-D PLATE

(DECK SIDE) SCALE:  $\frac{3}{4}$ " = 1'-0"



### SECTION G-G PLATE

(DECK SIDE) SCALE:  $\frac{3}{4}$ " = 1'-0"



NOT TO SCALE

**SUBDIRECTORY** 

**EXPANSION JOINTS** 

COMP-SEAL-SW

**AS NOTED** 



### SIDEWALK UPPER ASSEMBLY

SCALE:  $\frac{3}{4}$ " = 1'-0"



### SIDEWALK LOWER ASSEMBLY

SCALE:  $\frac{3}{4}$ " = 1'-0"

|              |             | STATE OF NEW HAMPSHIRE                                 |    |            |       |          |             |      |                |              |
|--------------|-------------|--------------------------------------------------------|----|------------|-------|----------|-------------|------|----------------