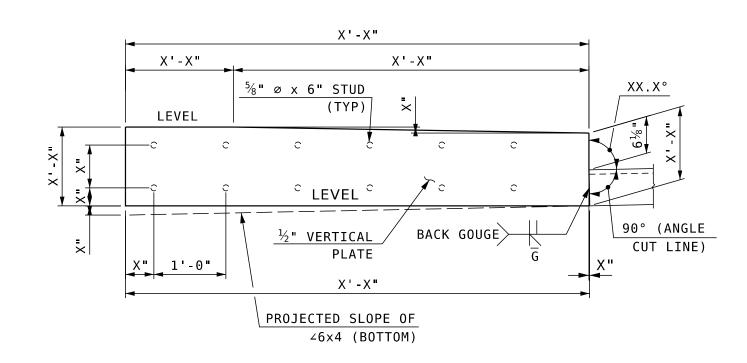

#### X'-X" X ' - X " X'-X" 5/8 " Ø x 6 " STUD (TYP) LEVEL <sup>o</sup> LEVEL 90° (ANGLE ½" VERTICAL CUT LINE) 1'-0" X" X'-X" PROJECTED SLOPE OF ∠6x4 (BOTTOM)

### SECTION C-C PLATE

(ABUTMENT SIDE ) SCALE:  $\frac{3}{4}$ " = 1'-0"

PROJECTED SLOPE OF ∠6x4 (B0TT0M)