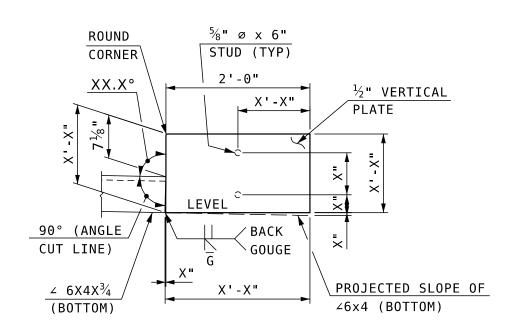

### **SECTION D-D PLATE**

(SECTION C-C SAME DIMENSIONS)

SCALE:  $\frac{3}{4}$ " = 1'-0"