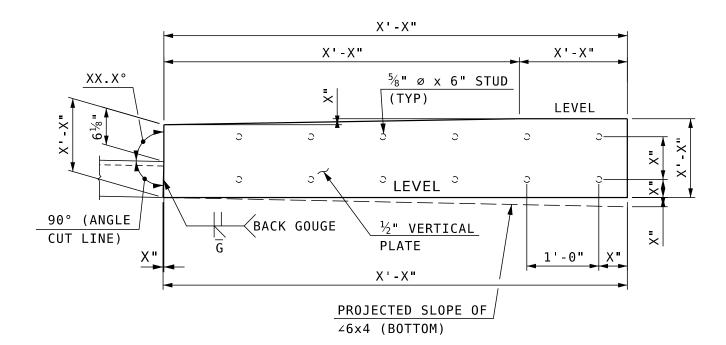

# SIDEWALK UPPER ASSEMBLY

SCALE:  $\frac{3}{4}$ " = 1'-0"

## SIDEWALK LOWER ASSEMBLY

SCALE:  $\frac{3}{4}$ " = 1'-0"