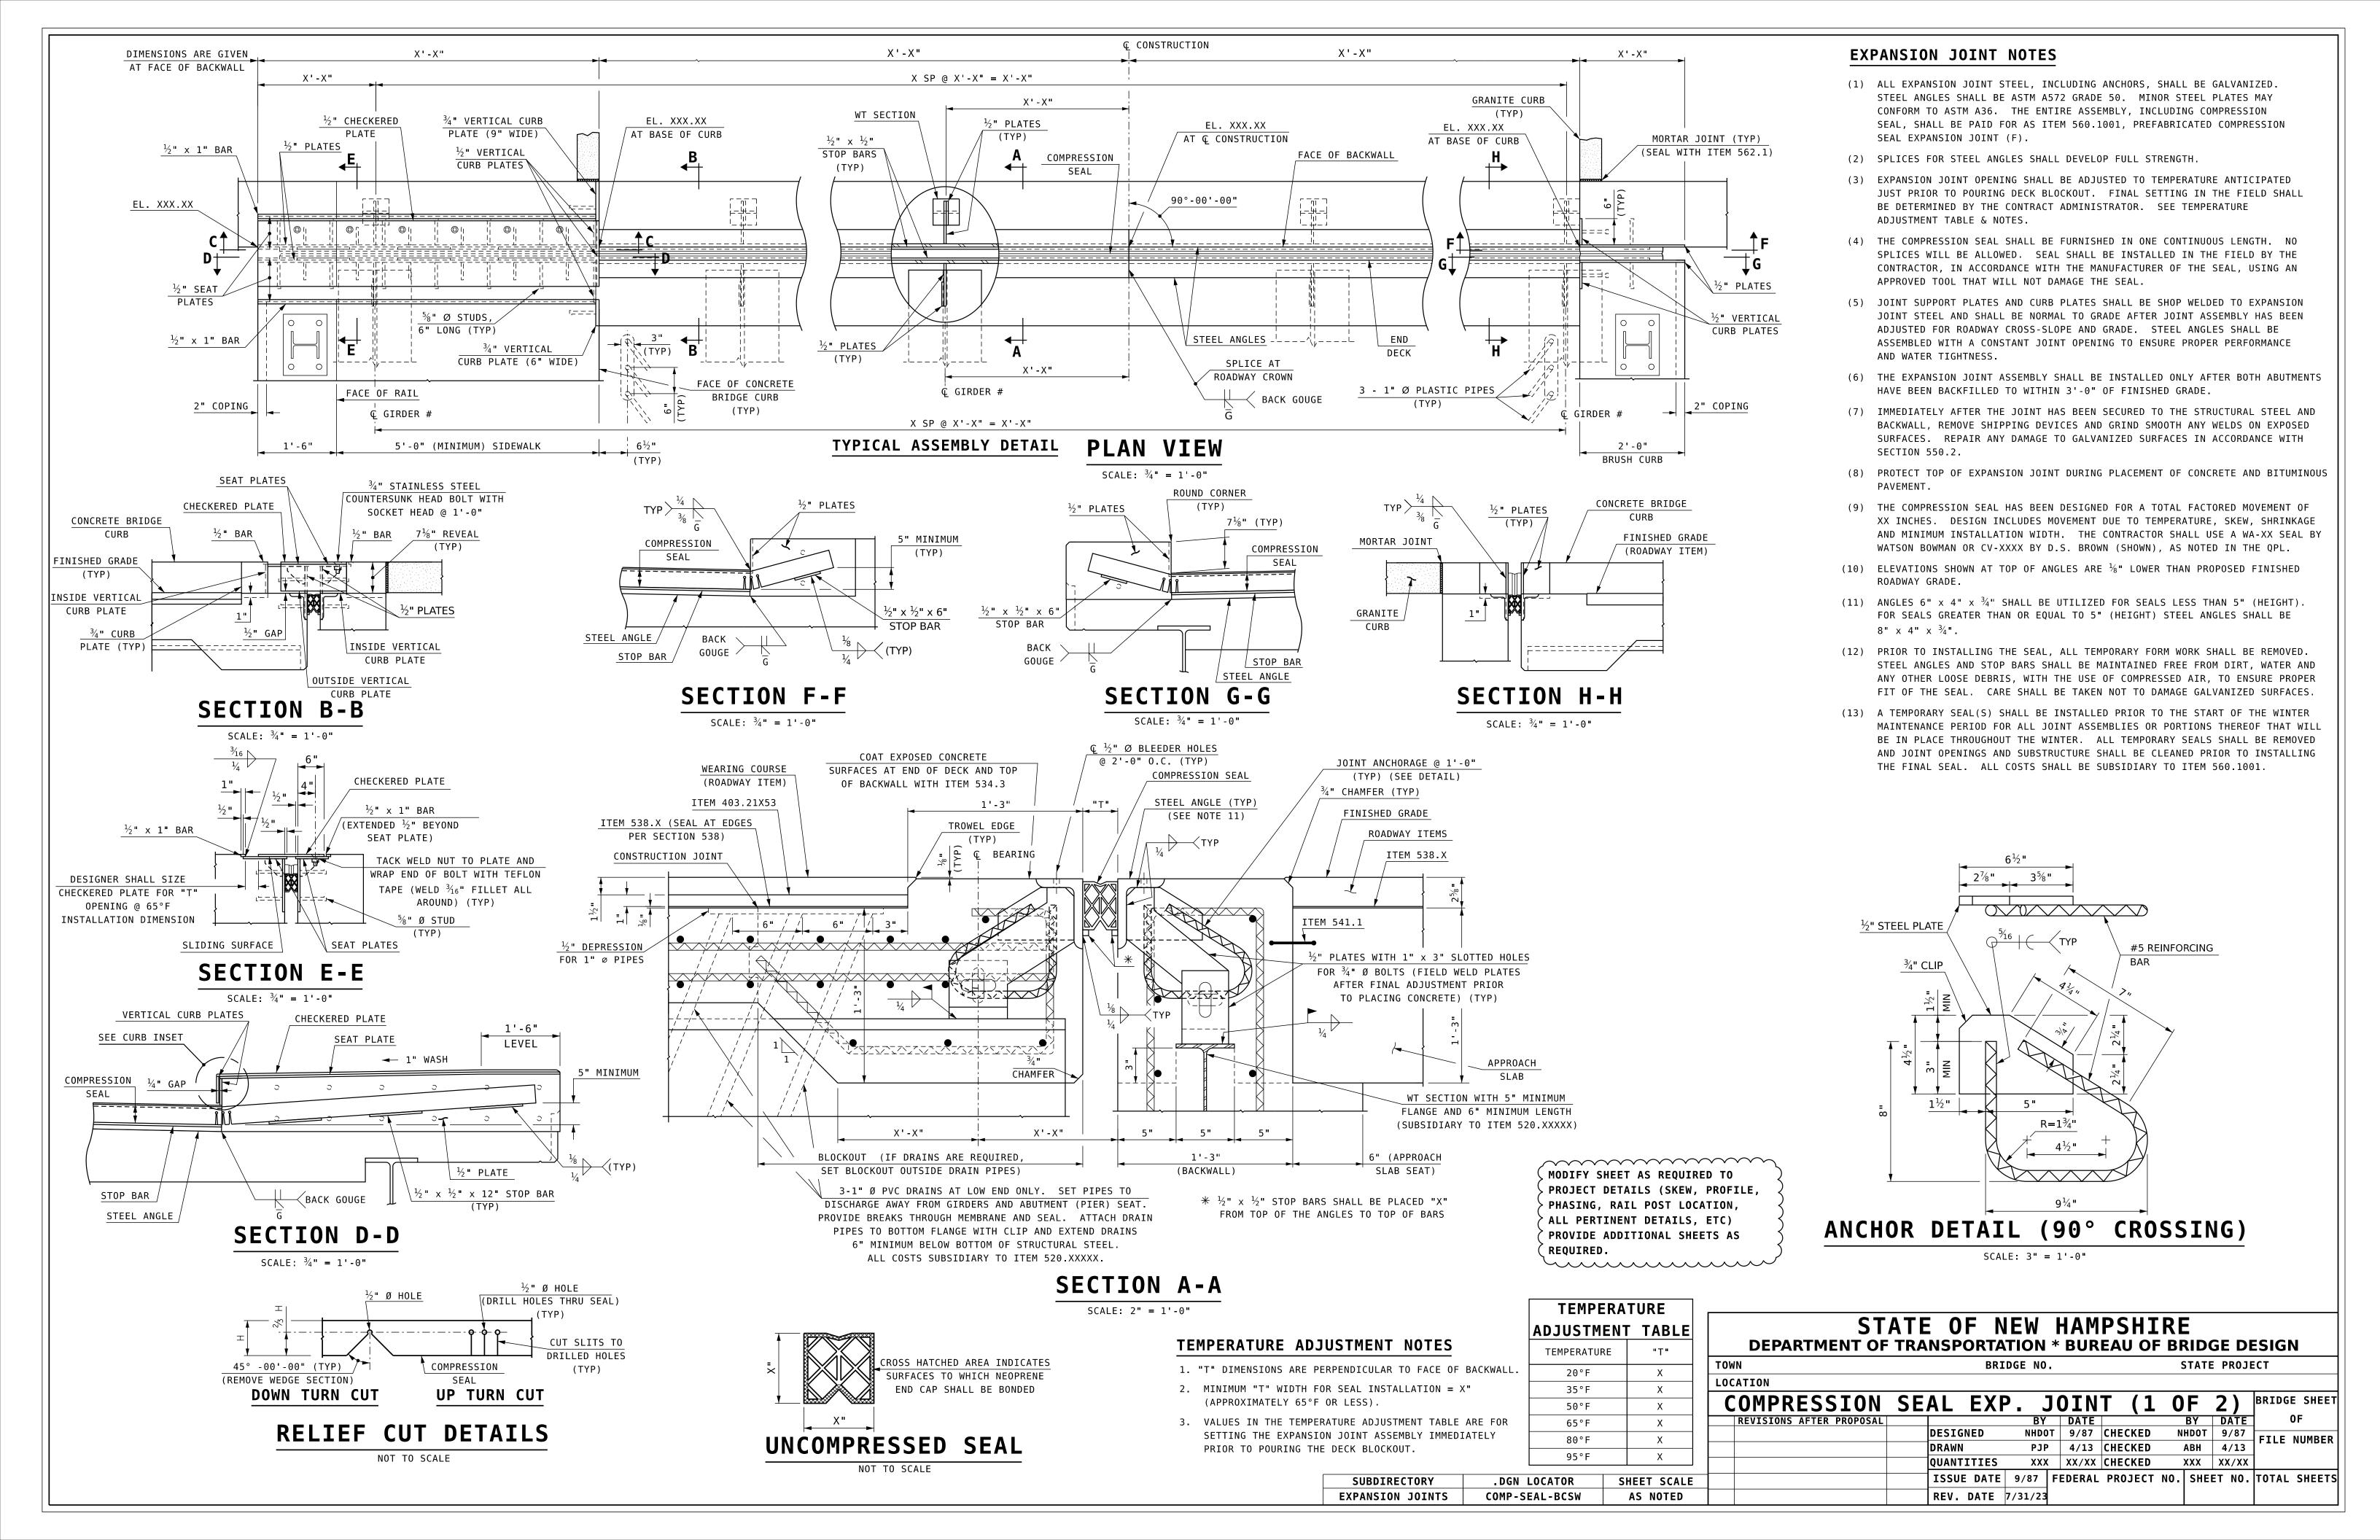

#### **SECTION F-F PLATE**

(SECTION G-G SAME DIMENSIONS) SCALE:  $\frac{3}{4}$ " = 1'-0"