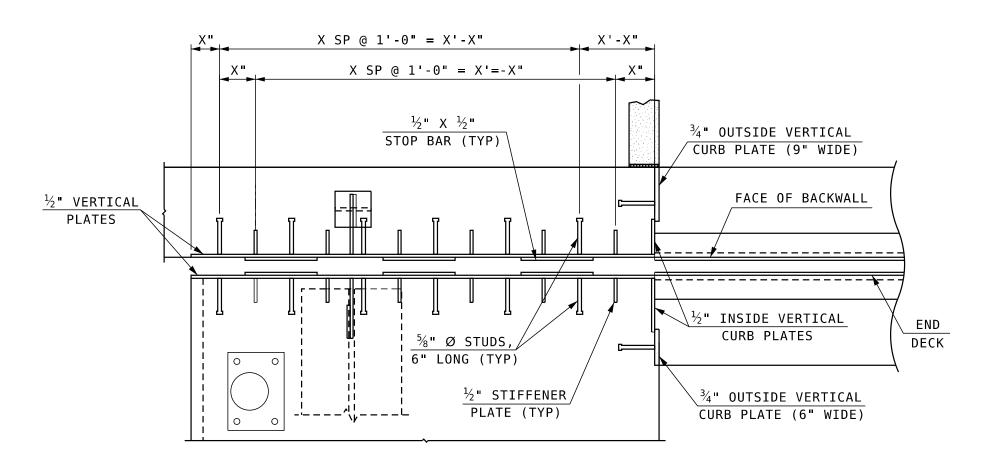

# SIDEWALK UPPER ASSEMBLY

SCALE:  $\frac{3}{4}$ " = 1'-0"

## SIDEWALK LOWER ASSEMBLY

SCALE:  $\frac{3}{4}$ " = 1'-0"