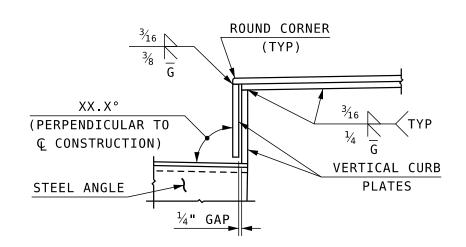

### **CURB INSET**

(SIDEWALK SIDE) NOT TO SCALE

MODIFY SHEET AS REQUIRED TO PROJECT DETAILS (SKEW, PROFILE, PHASING, RAIL POST LOCATION, > ALL PERTINENT DETAILS, ETC). PROVIDE ADDITIONAL SHEETS AS REQUIRED.