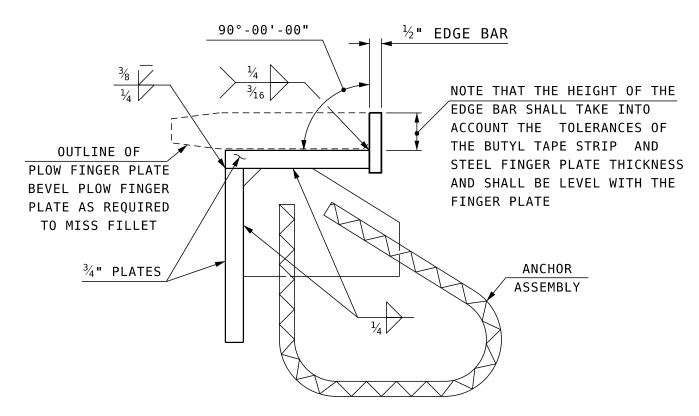

# BUREAU OF BRIDGE DESIGN

DESCRIPTION:

**EXPANSION JOINTS -**

EDGE BAR DETAIL FOR PLOW PROTECTION PL (¾" PL)

DATE REVISED: 7/31/2023

PLOW PROTECTION PLATE

EDGE BAR DETAIL (WELDED PLATES)