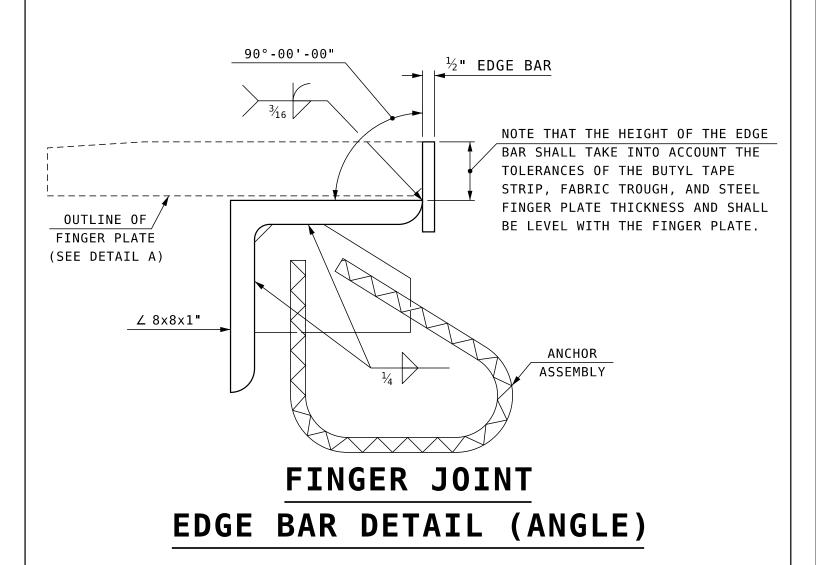

# BUREAU OF BRIDGE DESIGN

DESCRIPTION:

EXPANSION JOINTS EDGE BAR DETAIL FOR FINGER JOINT (ANGLE)

DATE REVISED: 7/31/2023