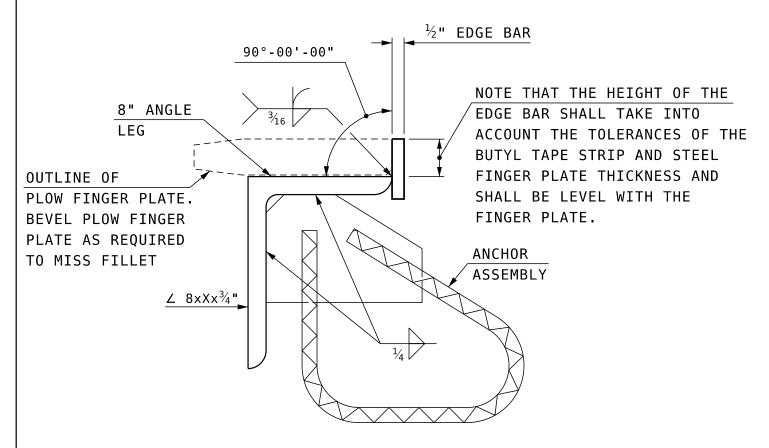

## BUREAU OF BRIDGE DESIGN

DESCRIPTION:

EXPANSION JOINTS EDGE BAR DETAIL FOR PLOW PROTECTION PLATE

DATE REVISED: 7/31/2023

PLOW PROTECTION PLATE EDGE BAR DETAIL (ANGLE)