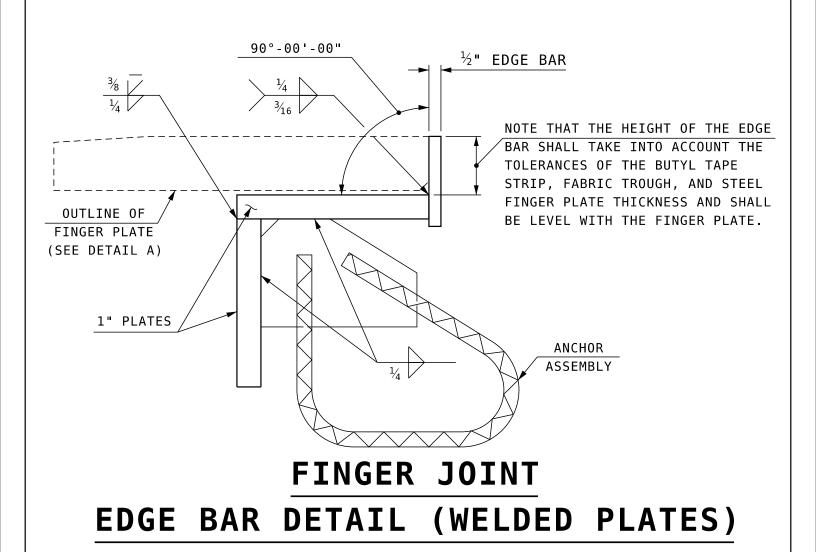

# BUREAU OF BRIDGE DESIGN

DESCRIPTION:

EXPANSION JOINTS EDGE BAR DETAIL FOR FINGER JOINT (1" PLATES)

DATE REVISED: 7/31/2023