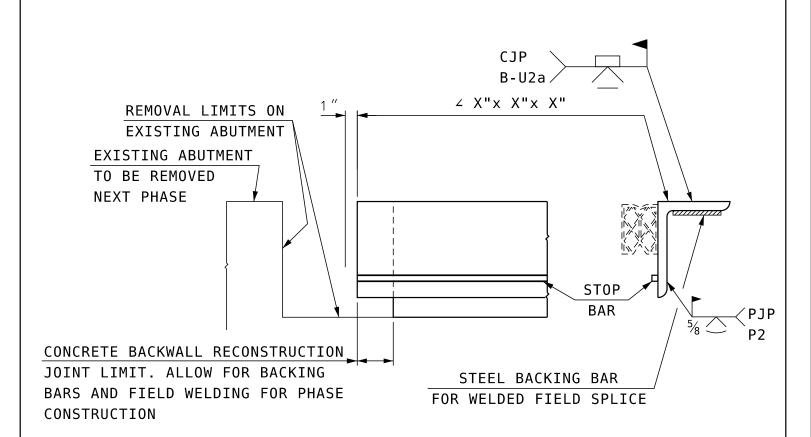

#### NEW HAMPSHIRE DEPARTMENT OF TRANSPORTATION

### BUREAU OF BRIDGE DESIGN

DESCRIPTION:

**EXPANSION JOINTS -**

ONI

WELD DETAIL FOR FIELD SPLICE (PHASE CONSTRUCTION)

7/31/2023

DATE REVISED:

**COMPRESSION SEAL** 

# PHASE CONSTRUCTION FIELD WELD SPLICE DETAILS

NOT TO SCALE

#### NEW HAMPSHIRE DEPARTMENT OF TRANSPORTATION

CONCRETE BACKWALL RECONSTRUCTION
JOINT LIMIT. ALLOW FOR BACKING

BARS AND FIELD WELDING FOR PHASE

CONSTRUCTION