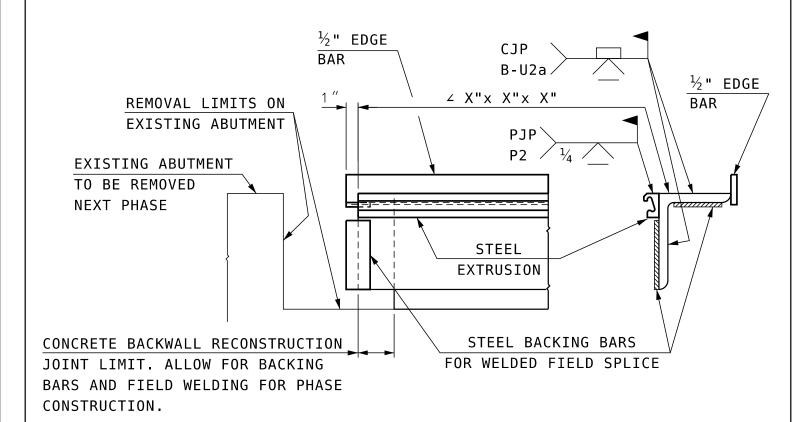

## BUREAU OF BRIDGE DESIGN

DESCRIPTION:

**EXPANSION JOINTS -**

IUNI)

STEEL BACKING BARS

FOR WELDED FIELD SPLICE

WELD DETAIL FOR FIELD SPLICE (PHASE CONSTRUCTION)
STRIP SEAL

7/31/2023

DATE REVISED:

REMOVAL LIMITS ON EXISTING ABUTMENT
TO BE REMOVED
NEXT PHASE

STEEL
EXTRUSION

## PHASE CONSTRUCTION FIELD WELD SPLICE DETAILS

NOT TO SCALE