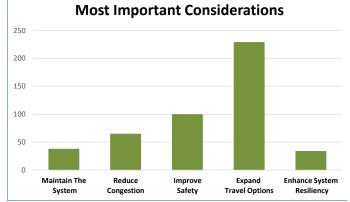

## Online Survey (Based on priority ranking)

\* 177 of 480 online survey comments were classified as opinions and editorial

|                | Transportation Priorities |                      |                   |                             |                                 |                                                         |                                  |  |  |  |
|----------------|---------------------------|----------------------|-------------------|-----------------------------|---------------------------------|---------------------------------------------------------|----------------------------------|--|--|--|
| Comment Source | Maintain The<br>System    | Reduce<br>Congestion | Improve<br>Safety | Expand<br>Travel<br>Options | Enhance<br>System<br>Resiliency | Project Specific<br>Requests<br>(Scope/Schedule/Budget) | Support<br>Additional<br>Funding |  |  |  |
| Total Counts   | 38                        | 65                   | 100               | 229                         | 34                              | 69                                                      | 47                               |  |  |  |