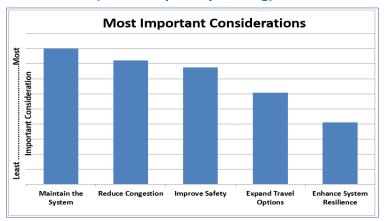

## GACIT Hearing Comments (Based on # of comments)

## **GACIT Public Hearing Comments Talley by Themes**

| Comment Source          | Transportation Priorities |                   |                                 |                    |                             |                                                         |                                  |  |  |  |
|-------------------------|---------------------------|-------------------|---------------------------------|--------------------|-----------------------------|---------------------------------------------------------|----------------------------------|--|--|--|
|                         | Reduce<br>Congestion      | Improve<br>Safety | Enhance<br>System<br>Resiliency | Maintain<br>System | Expand<br>Travel<br>Options | Project Specific<br>Requests<br>(Scope/Schedule/Budget) | Support<br>Additional<br>Funding |  |  |  |
| Public Hearing Location |                           |                   |                                 |                    |                             |                                                         |                                  |  |  |  |
| Bedford                 | 11                        |                   |                                 | 1                  | 1                           | 3                                                       |                                  |  |  |  |
| Berlin                  |                           | 3                 | 1                               | 1                  | 3                           |                                                         |                                  |  |  |  |
| Claremont               | 2                         |                   | 1                               | 1                  | 4                           | 1                                                       |                                  |  |  |  |
| Concord                 |                           | 7                 |                                 |                    |                             | 8                                                       | 2                                |  |  |  |
| Conway                  |                           | 2                 |                                 |                    |                             | 5                                                       |                                  |  |  |  |
| Dover                   |                           | 3                 | 1                               | 2                  | 6                           | 1                                                       | 4                                |  |  |  |
| Franklin                |                           | 1                 |                                 |                    |                             | 2                                                       | 2                                |  |  |  |
| Hampton                 |                           |                   | 3                               |                    | 3                           | 4                                                       | 6                                |  |  |  |
| Keene                   |                           | 5                 |                                 |                    | 3                           | 4                                                       | 3                                |  |  |  |
| Kingston                |                           | 3                 |                                 | 4                  | 3                           | 3                                                       | 6                                |  |  |  |
| Laconia                 |                           | 6                 |                                 | 1                  | 1                           | 5                                                       | 2                                |  |  |  |
| Lebanon                 |                           | 2                 |                                 |                    | 3                           | 5                                                       | 3                                |  |  |  |
| Londonderry             |                           |                   |                                 |                    | 1                           | 4                                                       | 1                                |  |  |  |
| Manchester              |                           | 4                 |                                 | 1                  | 8                           | 6                                                       | 1                                |  |  |  |
| Milford                 | 3                         | 11                |                                 |                    | 4                           |                                                         | 2                                |  |  |  |
| Nashua                  |                           | 3                 |                                 |                    | 5                           | 3                                                       | 2                                |  |  |  |
| Peterborough            |                           | 1                 |                                 |                    | 1                           | 1                                                       | 1                                |  |  |  |
| Portsmouth              |                           | 2                 | 3                               | 2                  | 7                           | 3                                                       | 3                                |  |  |  |
| Rochester               |                           | 4                 |                                 |                    | 1                           |                                                         | 1                                |  |  |  |
| Salem                   |                           |                   |                                 |                    | 3                           |                                                         | 1                                |  |  |  |
| Other Comments          |                           |                   |                                 |                    |                             |                                                         |                                  |  |  |  |
| Online Survey*          | 45                        | 34                | 25                              | 24                 | 164                         | 4                                                       | 7                                |  |  |  |
| Written Testimony       | 4                         | 9                 | 0                               | 1                  | 8                           | 7                                                       | 0                                |  |  |  |
| Counts                  | 65                        | 100               | 34                              | 38                 | 229                         | 69                                                      | 47                               |  |  |  |